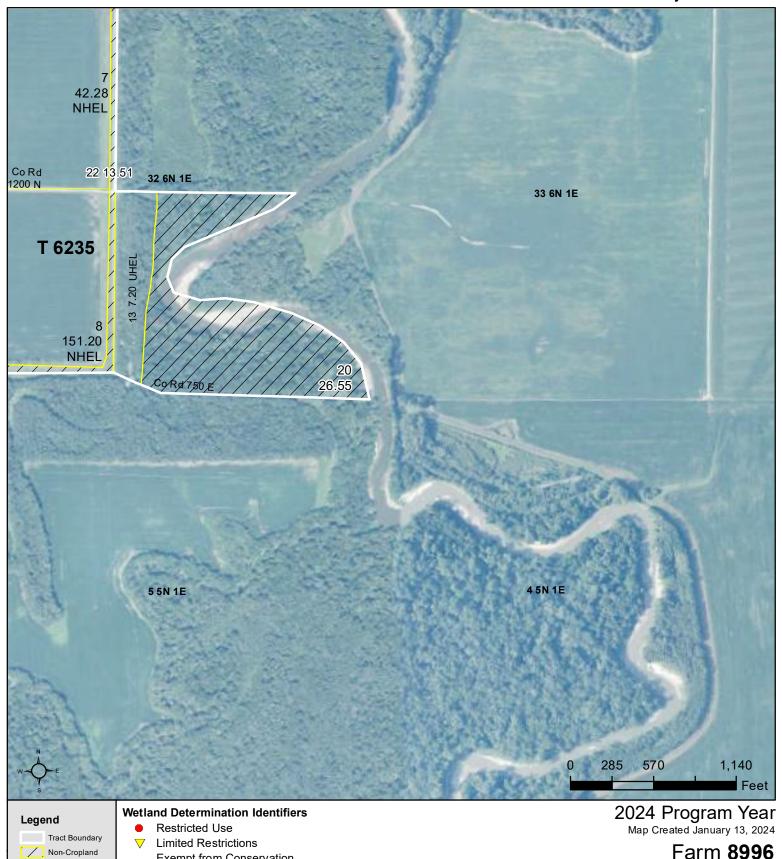

CRP

Tract Cropland Total: 607.89 acres

IL051\_T6235\_A2

Tract Cropland Total: 607.89 acres

IL051\_T6235\_B1

## **Fayette County, Illinois**

## All Cropland Non-Irrigated All Wheat=SRW/GR All Corn=YEL/GR AllSoybeans=Com/GR

Tract Cropland Total: 607.89 acres

**Exempt from Conservation** 

Compliance Provisions

Cropland

CRP

IL051\_T6235\_B2

Tract **6235**