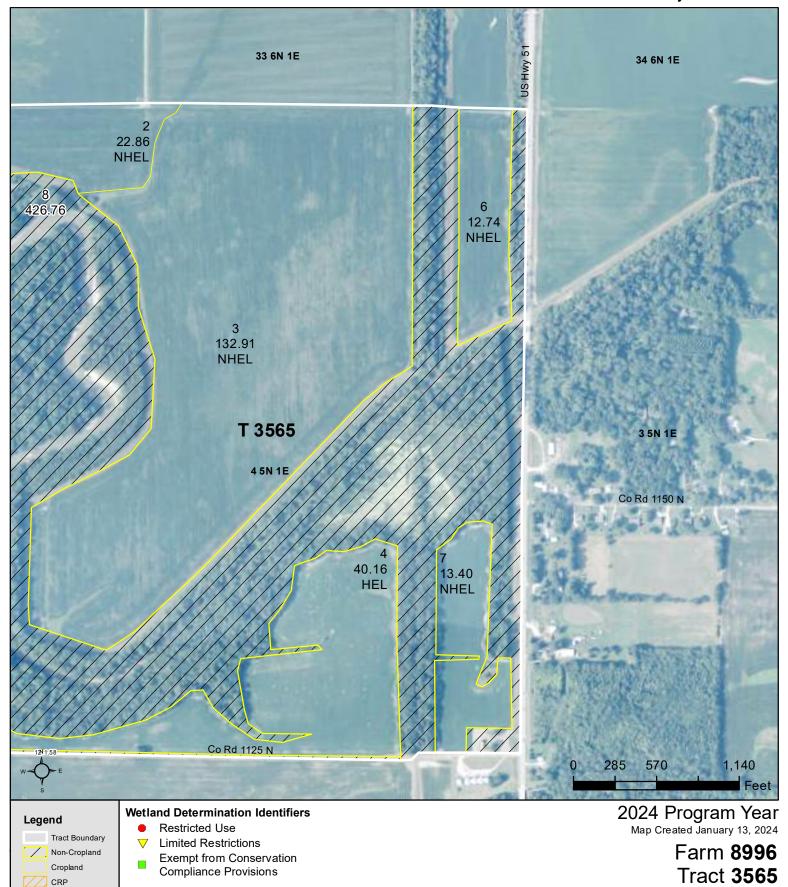

Tract Cropland Total: 303.62 acres

IL051\_T3565\_A1

Tract Cropland Total: 303.62 acres

IL051\_T3565\_A2

Non-Cropland

Cropland

CRP

**Exempt from Conservation** 