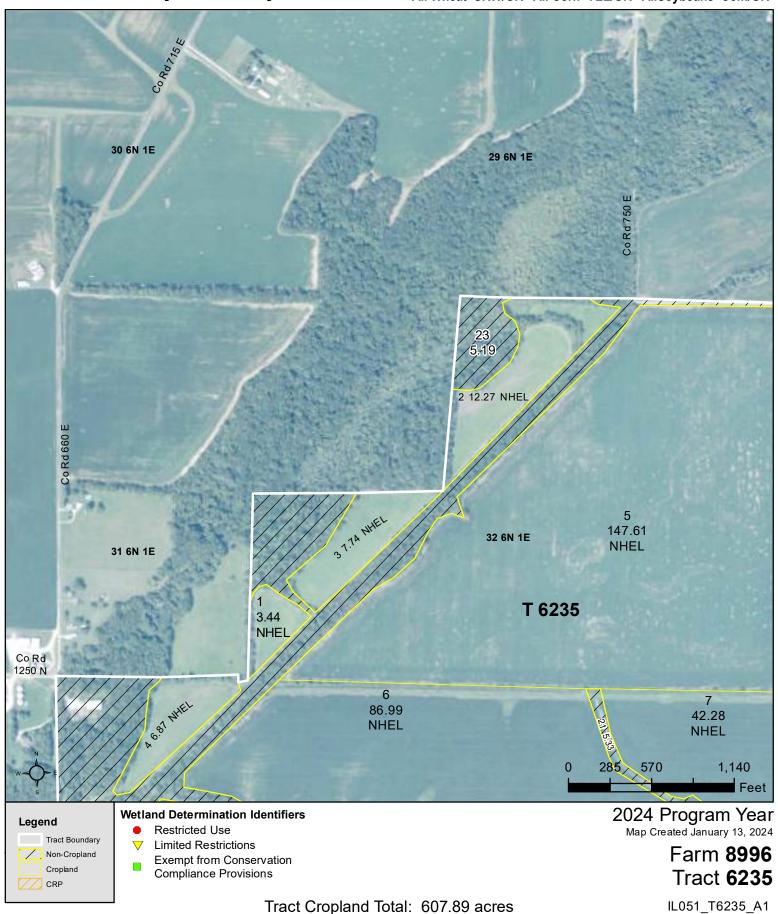

CRP

Tract Cropland Total: 607.89 acres

IL051\_T6235\_A2

Tract Cropland Total: 607.89 acres

IL051\_T6235\_B1

## All Cropland Non-Irrigated All Wheat=SRW/GR All Corn=YEL/GR AllSoybeans=Com/GR

Tract Cropland Total: 607.89 acres

**Exempt from Conservation** 

Compliance Provisions

Cropland

CRP

IL051\_T6235\_B2

Tract **6235**