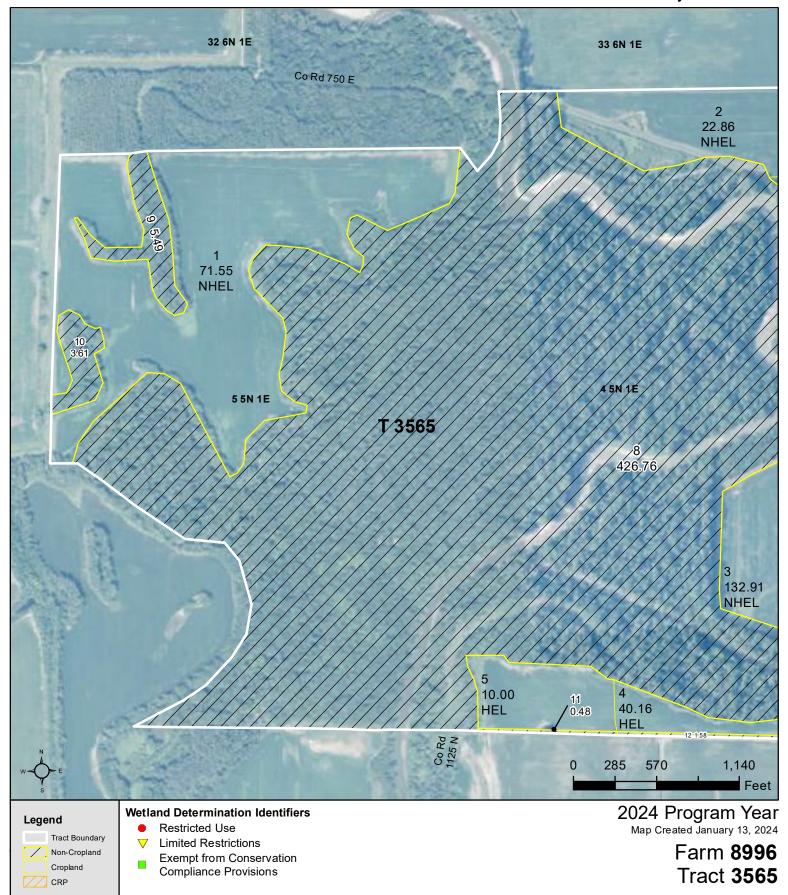

Tract Cropland Total: 303.62 acres

IL051\_T3565\_A1

Tract Cropland Total: 303.62 acres

IL051\_T3565\_A2

Non-Cropland

Cropland

CRP

**Exempt from Conservation** 