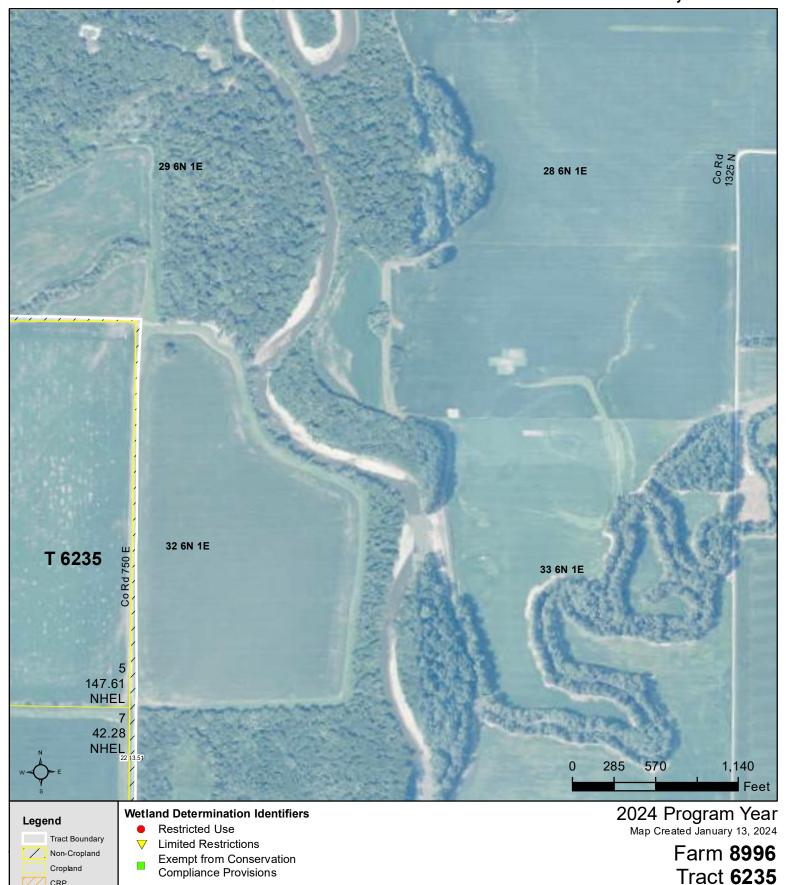

CRP

Tract Cropland Total: 607.89 acres

IL051\_T6235\_A2

Tract Cropland Total: 607.89 acres

IL051\_T6235\_B1

## **Fayette County, Illinois**

## All Cropland Non-Irrigated All Wheat=SRW/GR All Corn=YEL/GR AllSoybeans=Com/GR

Tract Cropland Total: 607.89 acres

**Exempt from Conservation** 

Compliance Provisions

Cropland

CRP

IL051\_T6235\_B2

Tract **6235**