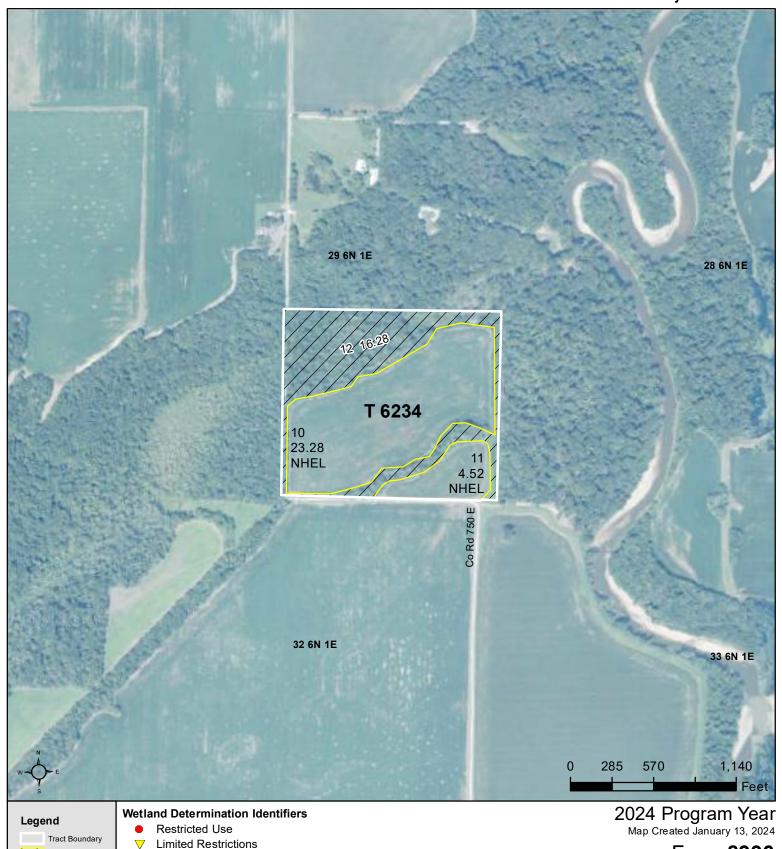

Compliance Provisions

Tract Cropland Total: 27.80 acres

IL051\_T6234

Farm 8996

Tract **6234** 

United States Department of Agriculture (USDA) Farm Service Agency (FSA) maps are for FSA Program administration only. This map does not represent a legal survey or reflect actual ownership; rather it depicts the information provided directly from the producer and/or National Agricultural Imagery Program (NAIP) imagery. The producer accepts the data 'as is' and assumes all risks associated with its use. USDA-FSA assumes no responsibility for actual or consequential damage incurred as a result of any user's reliance on this data outside FSA Programs. Wetland identifiers do not represent the size, shape, or specific determination of the area. Refer to your original determination (CPA-026 and attached maps) for exact boundaries and determinations or contact USDA Natural Resources Conservation Service (NRCS).