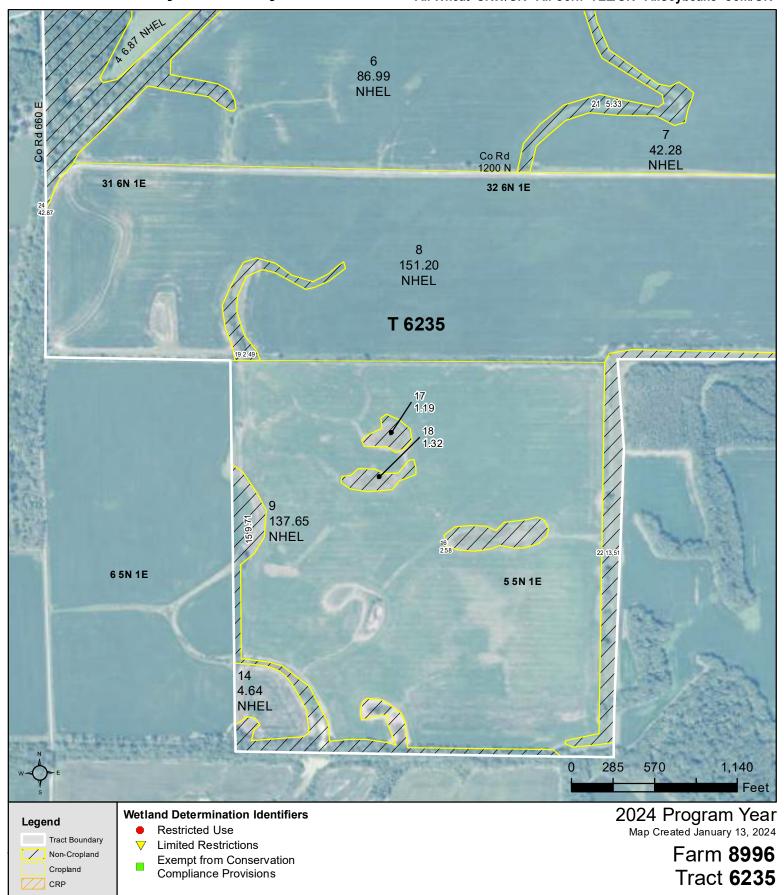

CRP

Tract Cropland Total: 607.89 acres

IL051\_T6235\_A2

Tract Cropland Total: 607.89 acres

IL051\_T6235\_B1

## **Fayette County, Illinois**

## All Cropland Non-Irrigated All Wheat=SRW/GR All Corn=YEL/GR AllSoybeans=Com/GR

Tract Cropland Total: 607.89 acres

**Exempt from Conservation** 

Compliance Provisions

Cropland

CRP

IL051\_T6235\_B2

Tract **6235**