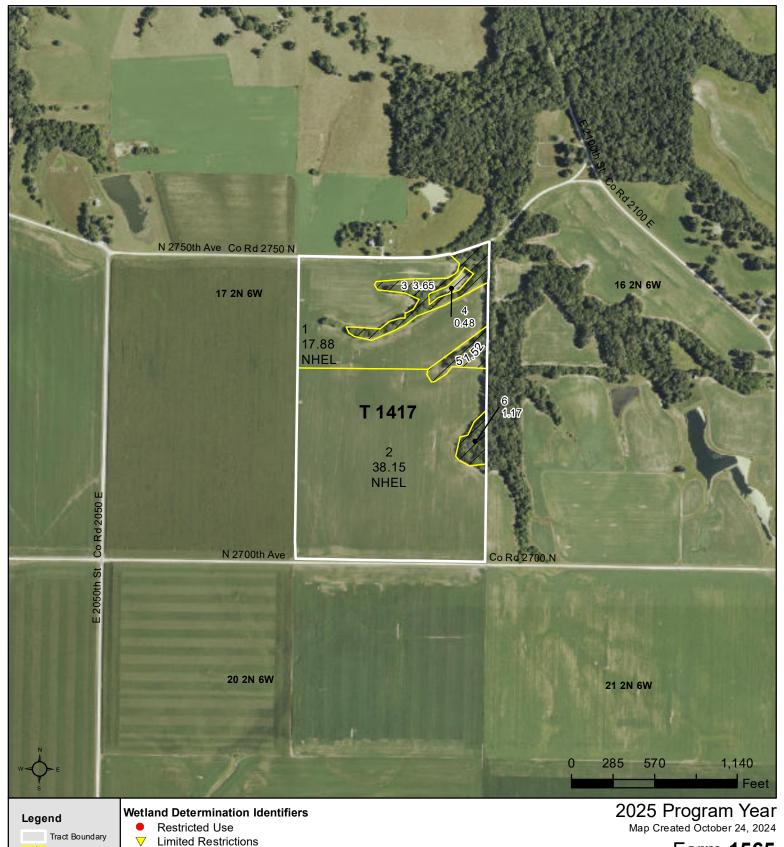

## **Adams County, Illinois**

Tract Cropland Total: 56.03 acres

IL001\_T1417

Farm **1565** 

Tract **1417** 

United States Department of Agriculture (USDA) Farm Service Agency (FSA) maps are for FSA Program administration only. This map does not represent a legal survey or reflect actual ownership; rather it depicts the information provided directly from the producer and/or National Agricultural Imagery Program (NAIP) imagery. The producer accepts the data 'as is' and assumes all risks associated with its use. USDA-FSA assumes no responsibility for actual or consequential damage incurred as a result of any user's reliance on this data outside FSA Programs. Wetland identifiers do not represent the size, shape, or specific determination of the area. Refer to your original determination (CPA-026 and attached maps) for exact boundaries and determinations or contact USDA Natural Resources Conservation Service (NRCS).