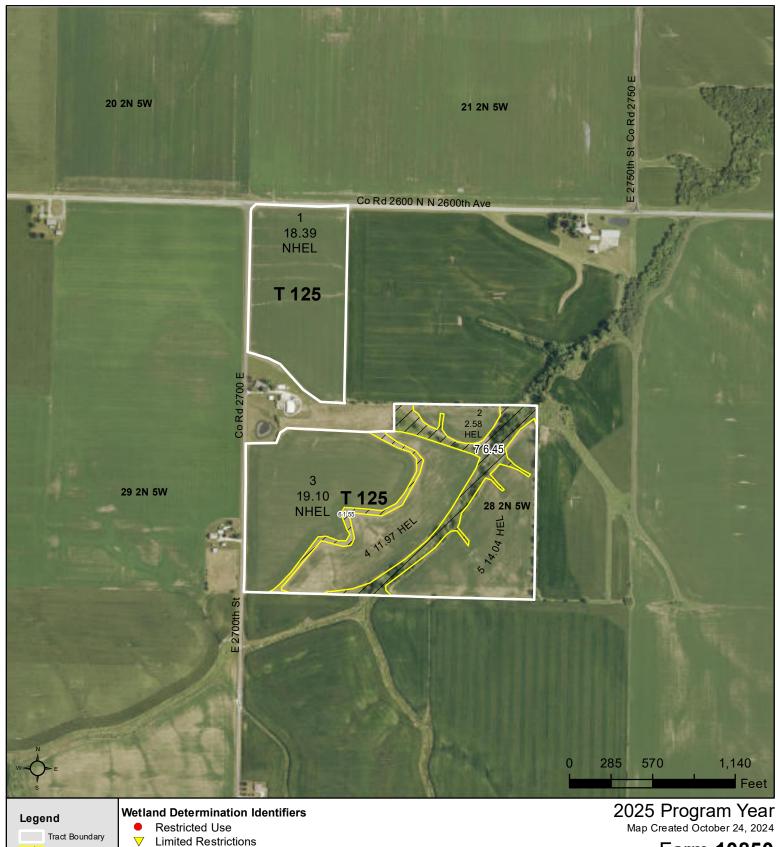

## **Adams County, Illinois**

Tract Cropland Total: 66.08 acres

IL001\_T125

**Tract 125** 

Farm 10850