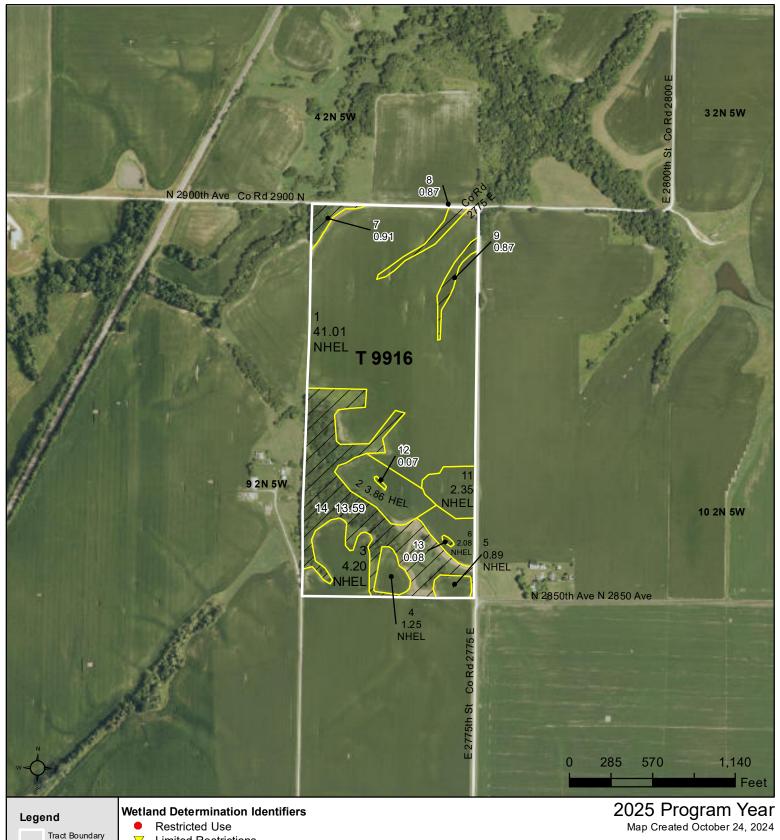

## **Adams County, Illinois**

**Exempt from Conservation** Compliance Provisions

Limited Restrictions

// Non-Cropland

Cropland

CRP

Farm 10850

Tract 9916

Tract Cropland Total: 55.64 acres

IL001\_T9916

// Non-Cropland

Cropland

CRP

**Exempt from Conservation** 

Compliance Provisions