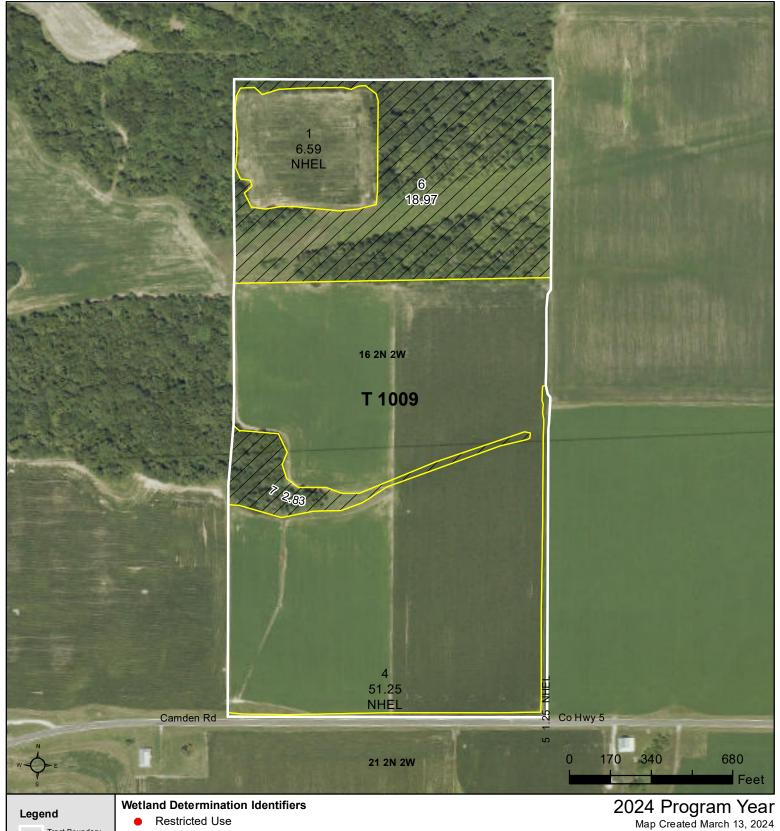

## **Schuyler County, Illinois**

Tract Boundary Non-Cropland Cropland

CRP

**Limited Restrictions** 

**Exempt from Conservation** Compliance Provisions

Farm **725** Tract 1009

Tract Cropland Total: 59.09 acres