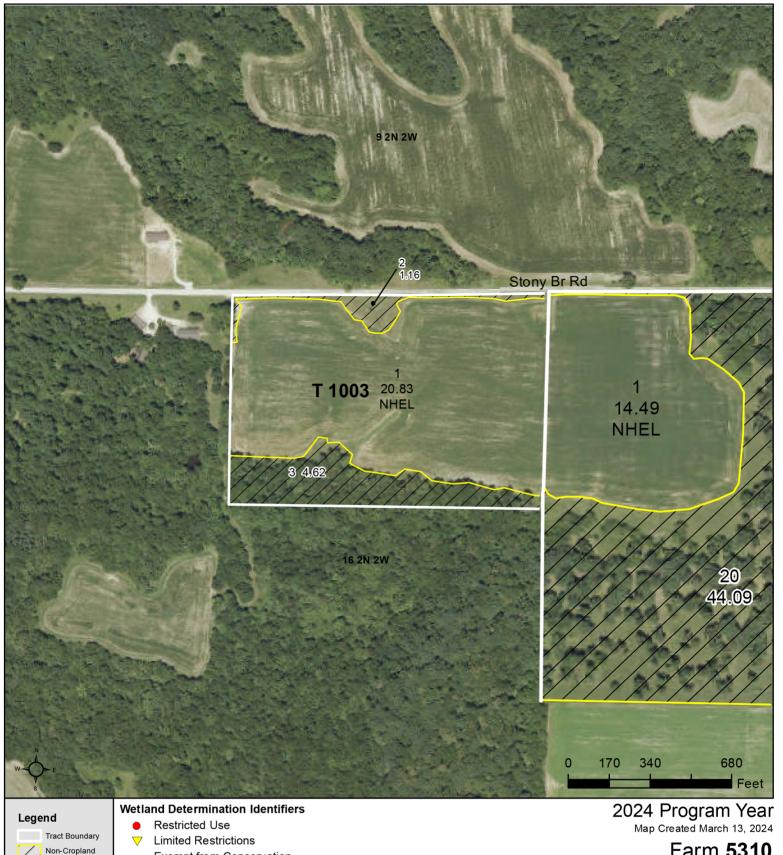

## Schuyler County, Illinois

Cropland

CRP

**Exempt from Conservation** Compliance Provisions

Farm **5310** Tract 1003

Tract Cropland Total: 20.83 acres

Tract Boundary

Non-Cropland