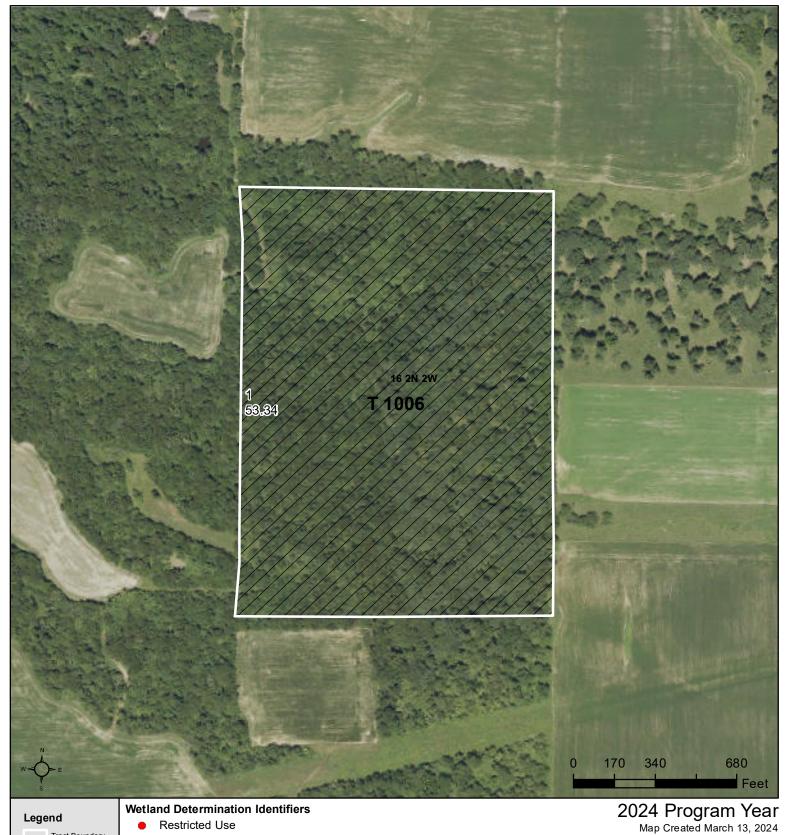

## **Schuyler County, Illinois**

Compliance Provisions

**Limited Restrictions** 

**Exempt from Conservation** 

Tract Cropland Total: 0.00 acres

Farm **5310** 

Tract 1006

United States Department of Agriculture (USDA) Farm Service Agency (FSA) maps are for FSA Program administration only. This map does not represent a legal survey or reflect actual ownership; rather it depicts the information provided directly from the producer and/or National Agricultural Imagery Program (NAIP) imagery. The producer accepts the data 'as is' and assumes all risks associated with its use. USDA-FSA assumes no responsibility for actual or consequential damage incurred as a result of any user's reliance on this data outside FSA Programs. Wetland identifiers do not represent the size, shape, or specific determination of the area. Refer to your original determination (CPA-026 and attached maps) for exact boundaries and determinations or contact USDA Natural Resources Conservation Service (NRCS).