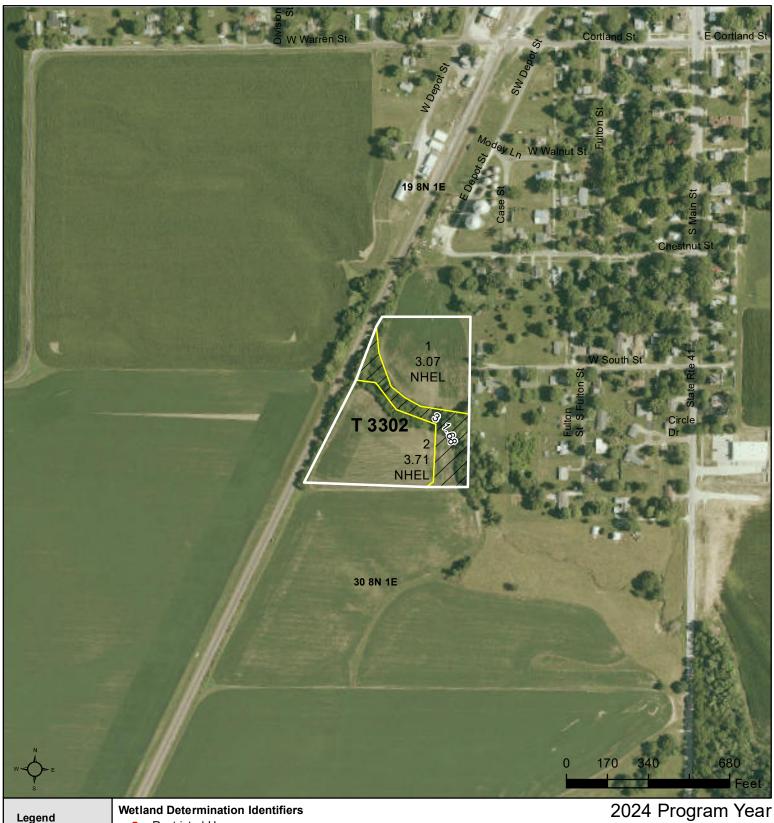

Limited Restrictions

Exempt from Conservation Compliance Provisions

Map Created March 08, 2024

Farm **7474** Tract **30416** 

Tract Cropland Total: 112.12 acres

IL057\_T30416



#### Tract Boundary Non-Cropland Cropland CRP

Restricted Use

**Limited Restrictions** 

**Exempt from Conservation** Compliance Provisions

All Crops NI Unless Noted All Crops Grain Unless Noted 2024 Program Year
Map Created March 11, 2024

Farm **7959** Tract 12354

Tract Cropland Total: 18.17 acres



Legend Tract Boundary Non-Cropland Cropland

CRP

Restricted Use

**Limited Restrictions** 

**Exempt from Conservation** Compliance Provisions

All Crops NI Unless Noted All Crops Grain Unless Noted 2024 Program Year
Map Created March 11, 2024

Farm 10596 Tract **9624** 

Tract Cropland Total: 6.84 acres



# Tract Boundary

Non-Cropland Cropland CRP

Restricted Use

**Limited Restrictions** 

**Exempt from Conservation** Compliance Provisions

All Crops NI Unless Noted All Crops Grain Unless Noted 2024 Program Year
Map Created March 11, 2024

Farm 10596 Tract 3302

Tract Cropland Total: 6.78 acres

#### Warren County, Illinois



Tract Boundary Non-Cropland

CRP

Cropland

Limited Restrictions

**Exempt from Conservation** Compliance Provisions

Farm 7008 Tract **2543** 

Tract Cropland Total: 63.70 acres

IL187\_T2543

### Tract 26



Tract Cropland Total: 93.21 acres

United States Department of Agriculture (USDA) Farm Service Agency (FSA) maps are for FSA Program administration only. This map does not represent a legal survey or reflect actual ownership; rather it depicts the informatio