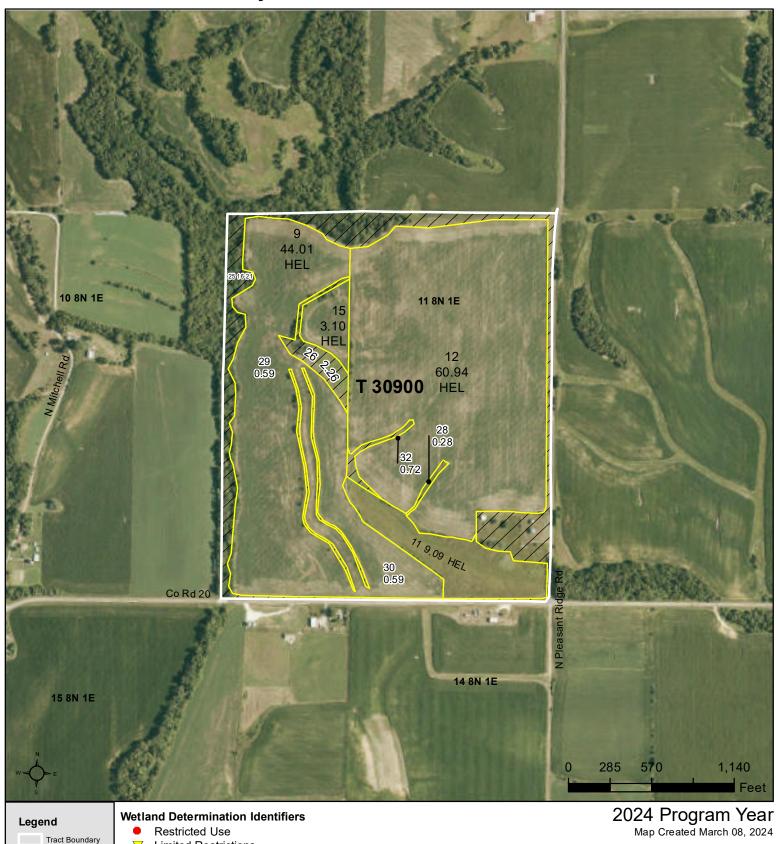

Farm 8004 Tract **30900** 

Tract Cropland Total: 117.14 acres

IL057\_T30900

Tract Cropland Total: 140.60 acres

United States Department of Agriculture (USDA) Farm Service Agency (FSA) maps are for FSA Program administration only. This map does not represent a legal survey or reflect actual ownership; rather it depicts the information provided directly from the producer and/or National Agricultural Imagery Program (NAIP) imagery. The producer accepts the data 'as is' and assumes all risks associated with its use. USDA-FSA assumes no responsibility for actual or consequential damage incurred as a result of any user's reliance on this data outside FSA Programs. Wetland identifiers do not represent the size, shape, or specific determination of the area. Refer to your original determination (CPA-026 and attached maps) for exact boundaries and determinations or contact USDA Natural Resources Conservation Service (NRCS).