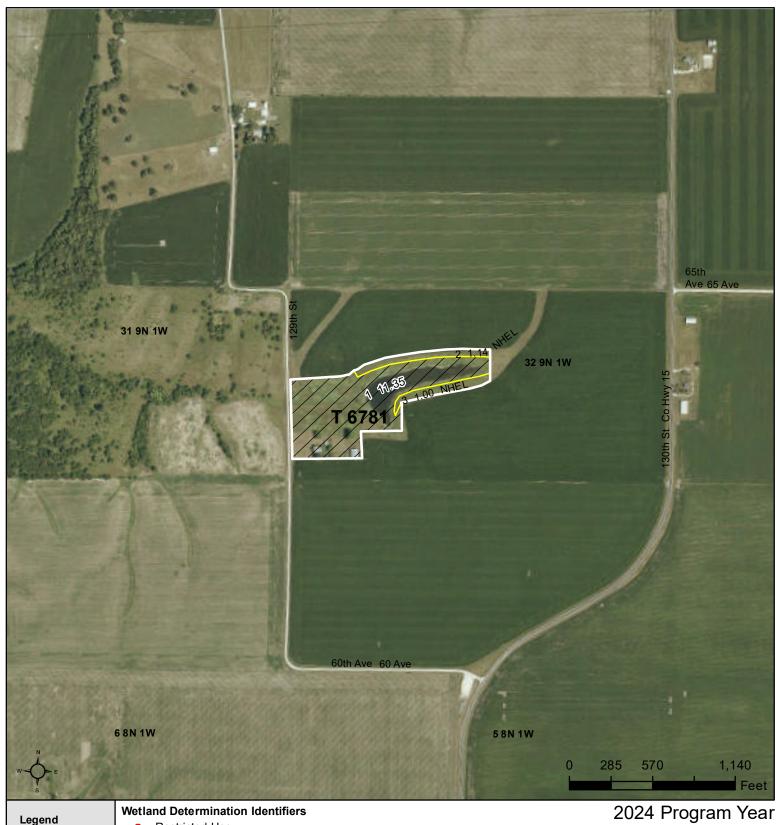

Cropland CRP

Restricted Use

**Limited Restrictions** 

**Exempt from Conservation** Compliance Provisions

2024 Program Year

Map Created March 17, 2024

Farm **6303** Tract 6781

Tract Cropland Total: 2.14 acres

IL187\_T6781