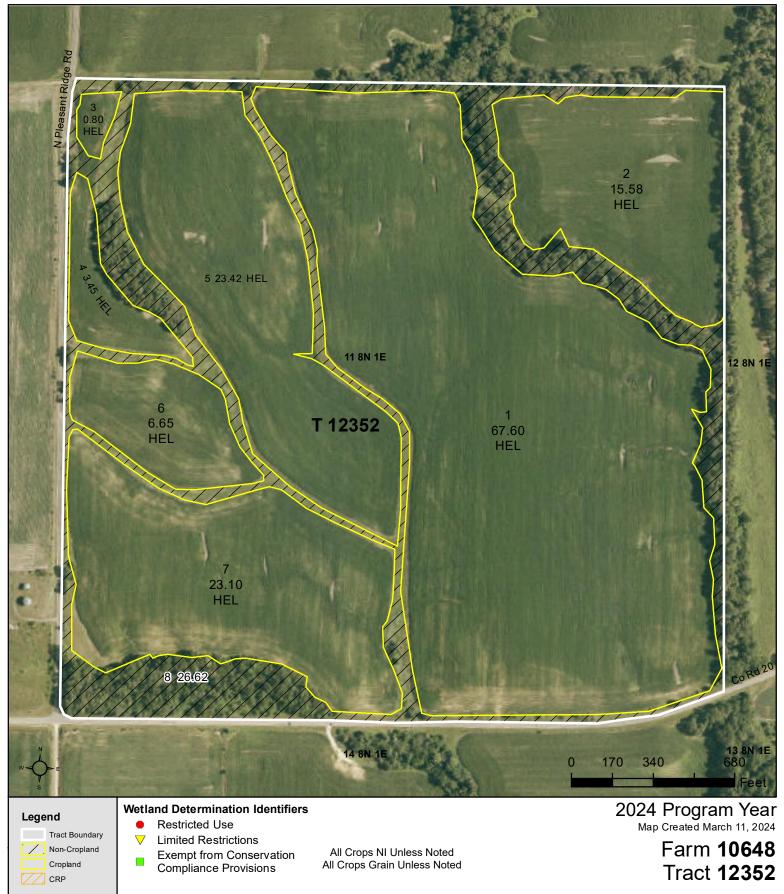

Farm **7959** Tract 12354

Tract Cropland Total: 18.17 acres

Legend Tract Boundary Non-Cropland Cropland

CRP

Restricted Use

**Limited Restrictions** 

**Exempt from Conservation** Compliance Provisions

All Crops NI Unless Noted All Crops Grain Unless Noted 2024 Program Year
Map Created March 11, 2024