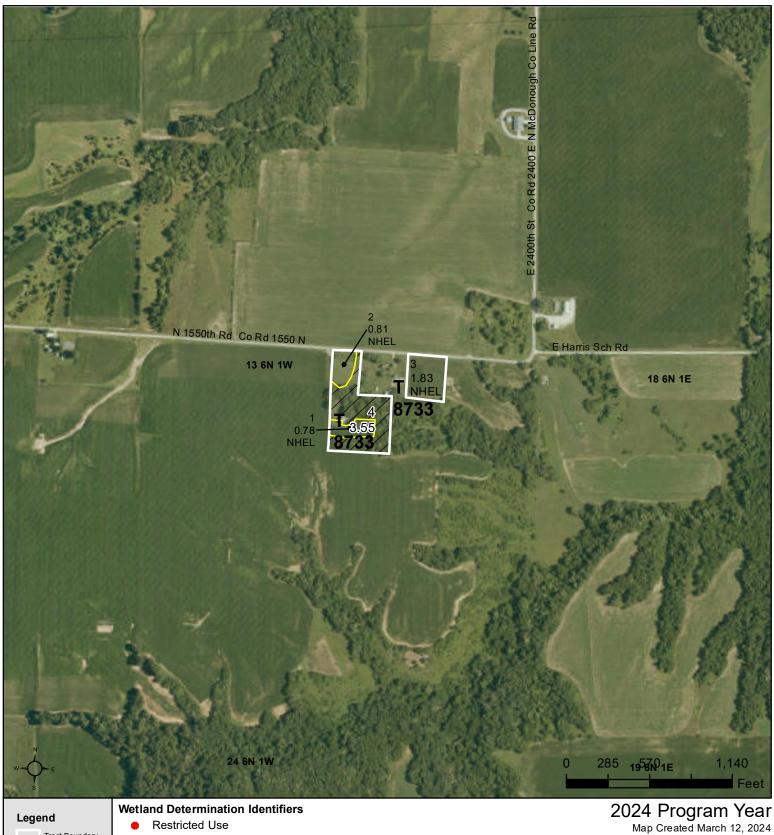

#### McDonough County, Illinois

Tract Boundary Non-Cropland Cropland

CRP

Restricted Use

**Limited Restrictions** 

**Exempt from Conservation** Compliance Provisions

Farm **7867** Tract **8733** 

Tract Cropland Total: 3.42 acres

IL109\_T8733