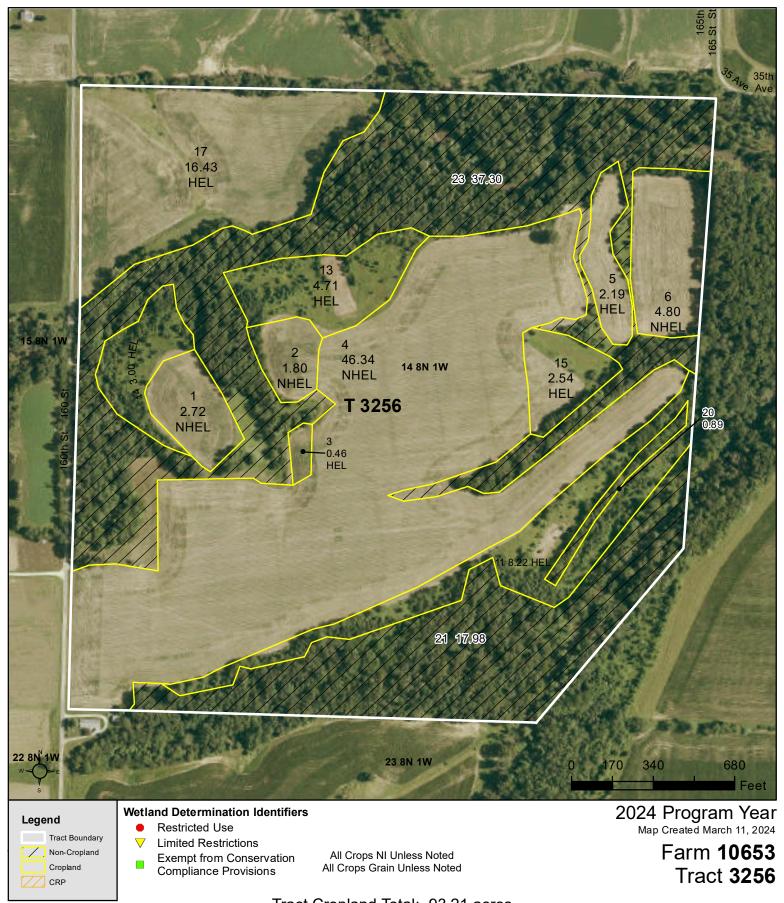

### Tract 26

Tract Cropland Total: 93.21 acres

United States Department of Agriculture (USDA) Farm Service Agency (FSA) maps are for FSA Program administration only. This map does not represent a legal survey or reflect actual ownership; rather it depicts the information provided directly from the producer and/or National Agricultural Imagery Program (NAIP) imagery. The producer accepts the data 'as is' and assumes all risks associated with its use. USDA-FSA assumes no responsibility for actual or consequential damage incurred as a result of any user's reliance on this data outside FSA Programs. Wetland identifiers do not represent the size, shape, or specific determination of the area. Refer to your original determination (CPA-026 and attached maps) for exact boundaries and determinations or contact USDA Natural Resources Conservation Service (NRCS).

#### Legend Tract Boundary Non-Cropland

Cropland CRP

Restricted Use

Limited Restrictions

**Exempt from Conservation** Compliance Provisions

All Crops NI Unless Noted All Crops Grain Unless Noted 2024 Program Year
Map Created March 11, 2024