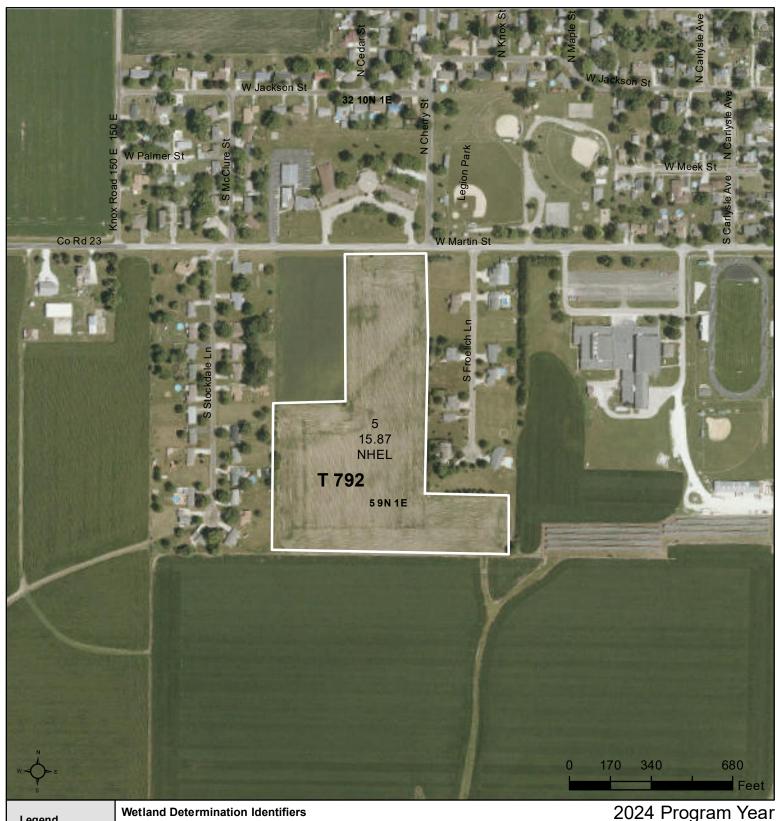

Farm 10649 **Tract 792** 

Tract Cropland Total: 15.87 acres

Tract Cropland Total: 74.50 acres

Farm 10599

Tract 12204

Non-Cropland

Cropland

CRP