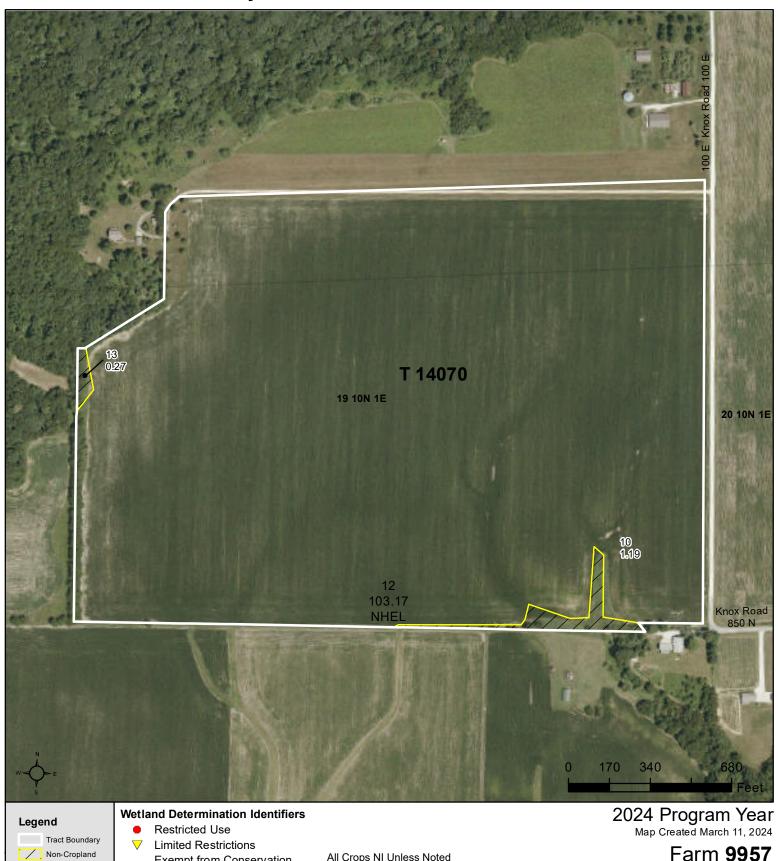

# Tract 1

Tract **14070** 

Tract Cropland Total: 103.17 acres

All Crops NI Unless Noted

All Crops Grain Unless Noted

**Exempt from Conservation** 

Compliance Provisions

Cropland