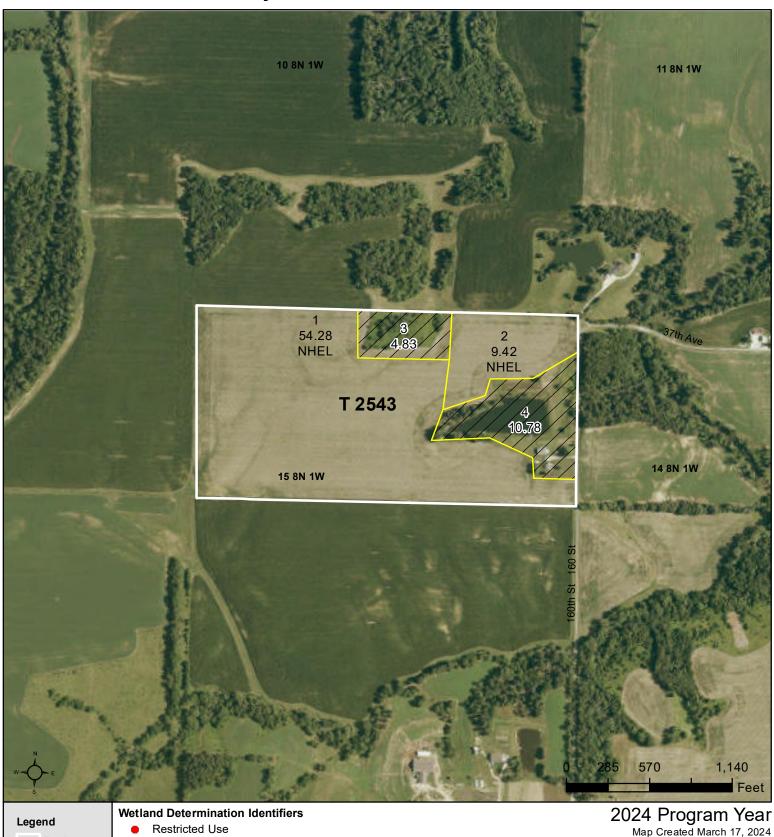

#### Warren County, Illinois

Tract Boundary Non-Cropland

CRP

Cropland

Limited Restrictions

**Exempt from Conservation** Compliance Provisions

Farm 7008 Tract **2543** 

Tract Cropland Total: 63.70 acres

IL187\_T2543