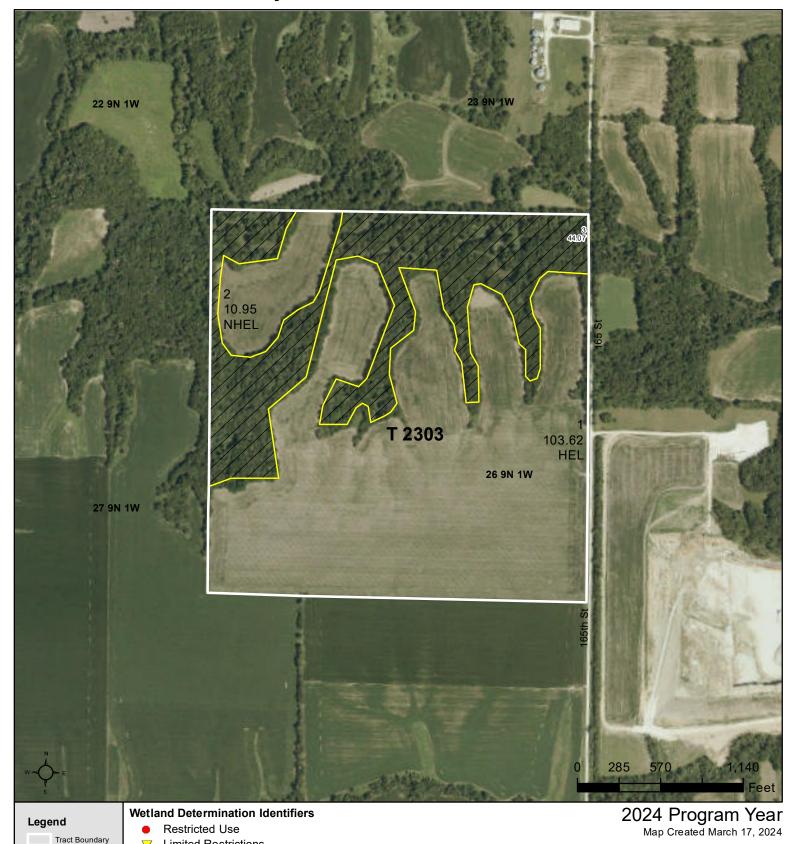

### Tracts 8 & 9

Compliance Provisions

**Limited Restrictions** 

**Exempt from Conservation** 

Non-Cropland

Cropland

CRP

Farm 7008 Tract **2303** 

IL187\_T2303

Tract Cropland Total: 114.57 acres