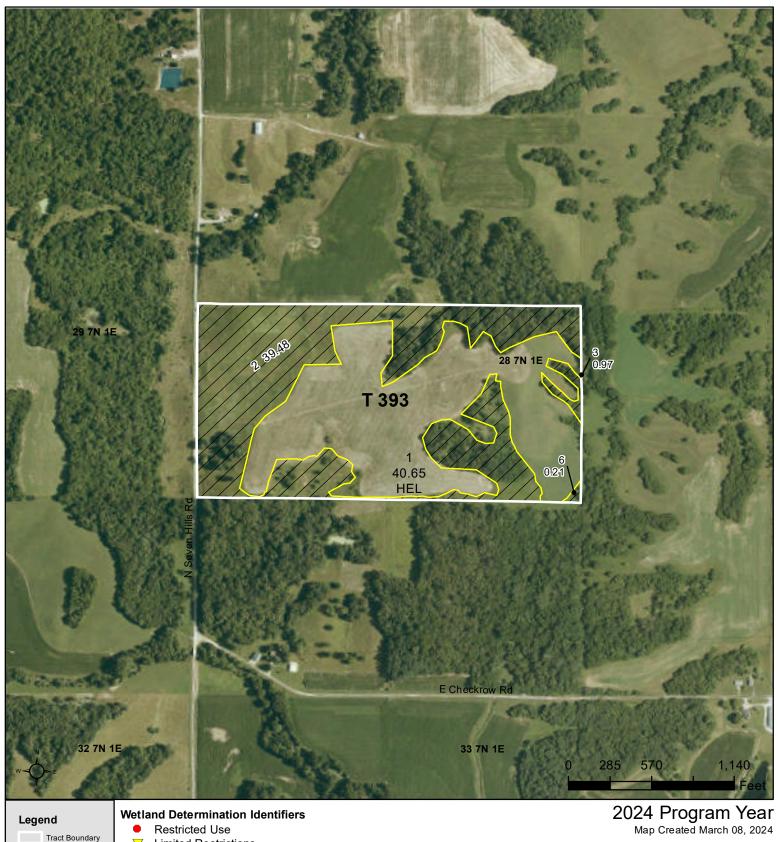

#### **Fulton County, Illinois**

Limited Restrictions

Exempt from Conservation Compliance Provisions

Non-Cropland

Cropland

CRP

Tract Cropland Total: 40.65 acres

Tract **393** 

Farm **8681** 

United States Department of Agriculture (USDA) Farm Service Agency (FSA) maps are for FSA Program administration only. This map does not represent a legal survey or reflect actual ownership; rather it depicts the information provided directly from the producer and/or National Agricultural Imagery Program (NAIP) imagery. The producer accepts the data 'as is' and assumes all risks associated with its use. USDA-FSA assumes no responsibility for actual or consequential damage incurred as a result of any user's reliance on this data outside FSA Programs. Wetland identifiers do not represent the size, shape, or specific determination of the area. Refer to your original determination (CPA-026 and attached maps) for exact boundaries and determinations or contact USDA Natural Resources Conservation Service (NRCS).