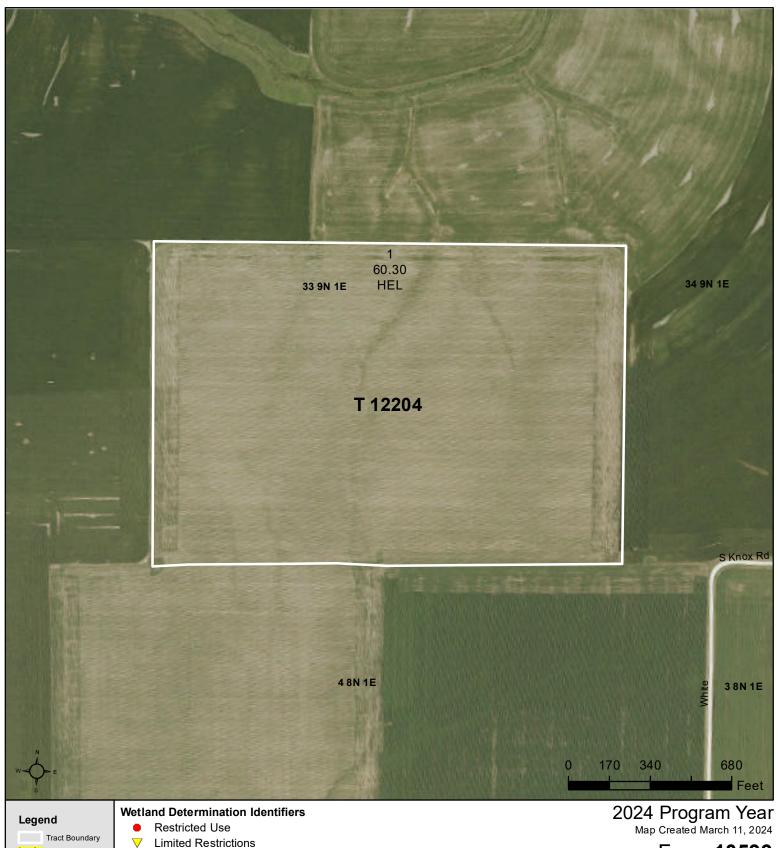

Farm 10649 **Tract 792** 

Tract Cropland Total: 15.87 acres

Tract Cropland Total: 74.50 acres

Farm 10599

Tract 12204

Non-Cropland

Cropland

CRP

**Exempt from Conservation** 

Compliance Provisions

Tract Cropland Total: 60.30 acres

All Crops NI Unless Noted

All Crops Grain Unless Noted

Non-Cropland

Cropland

CRP