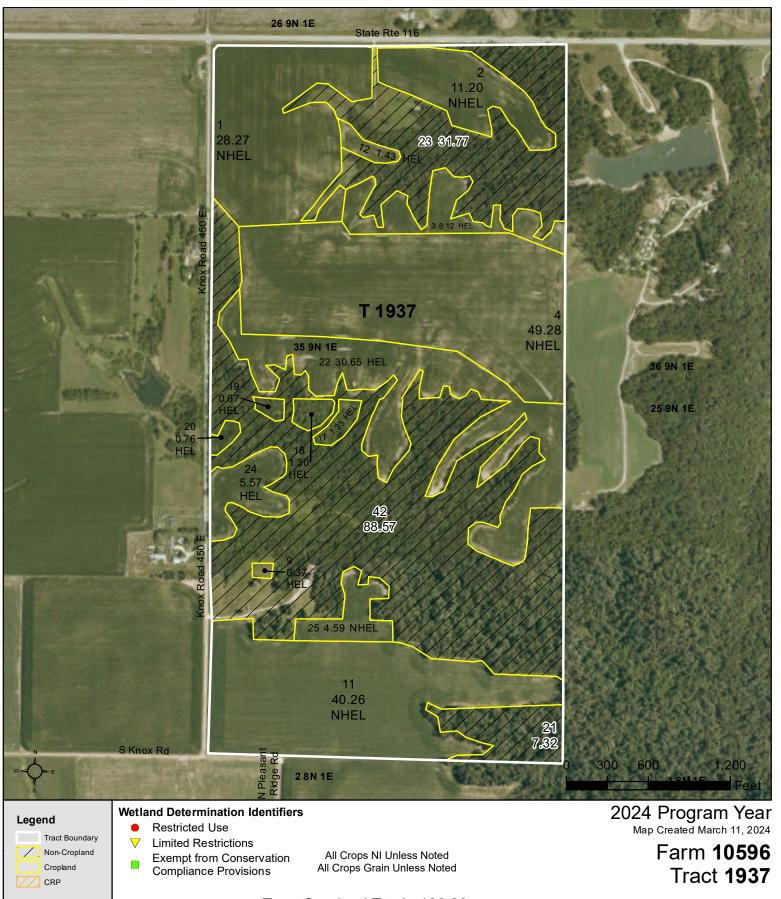

Farm 10596 Tract **9624** 

Tract Cropland Total: 6.84 acres

# Tract Boundary

Non-Cropland Cropland CRP

Restricted Use

**Limited Restrictions** 

**Exempt from Conservation** Compliance Provisions

All Crops NI Unless Noted All Crops Grain Unless Noted 2024 Program Year
Map Created March 11, 2024

Farm 10596 Tract 3302

Tract Cropland Total: 6.78 acres