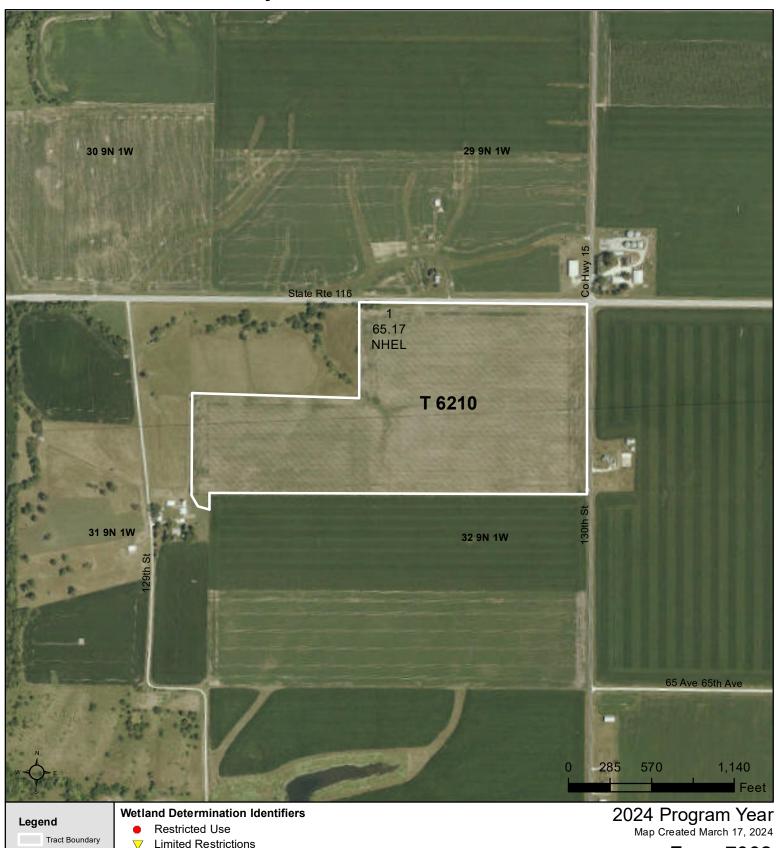

#### Warren County, Illinois

Tract Cropland Total: 65.17 acres

IL187\_T6210

Farm 7008

Tract **6210** 

Tract Cropland Total: 145.59 acres

**Limited Restrictions** 

**Exempt from Conservation** 