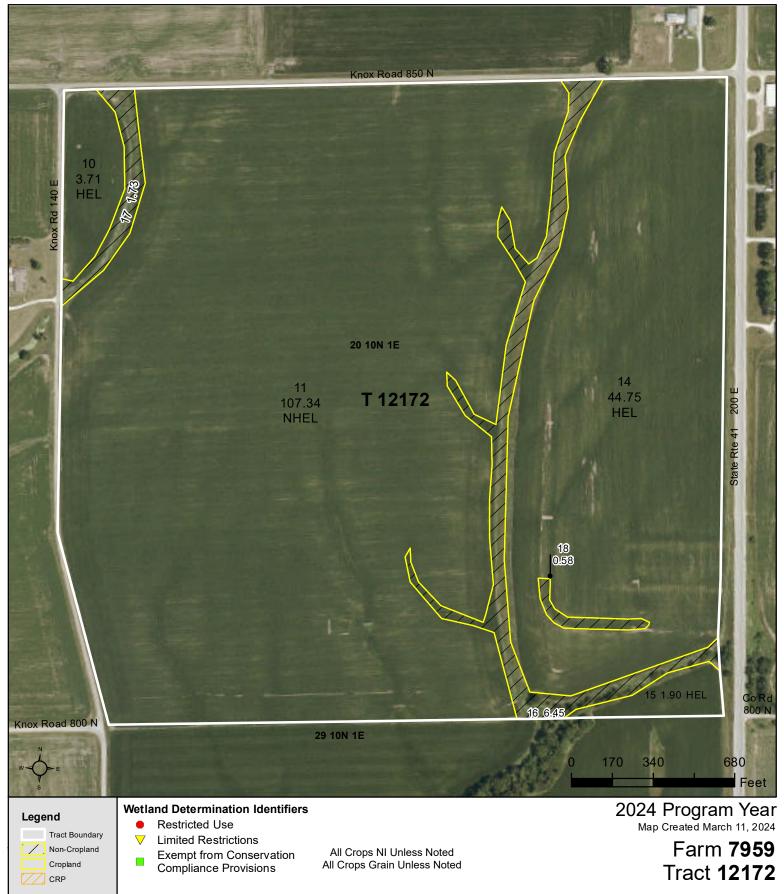

Farm **7959** Tract 12354

Tract Cropland Total: 18.17 acres

Legend Tract Boundary Non-Cropland Cropland

CRP

Restricted Use

**Limited Restrictions** 

**Exempt from Conservation** Compliance Provisions

All Crops NI Unless Noted All Crops Grain Unless Noted 2024 Program Year
Map Created March 11, 2024