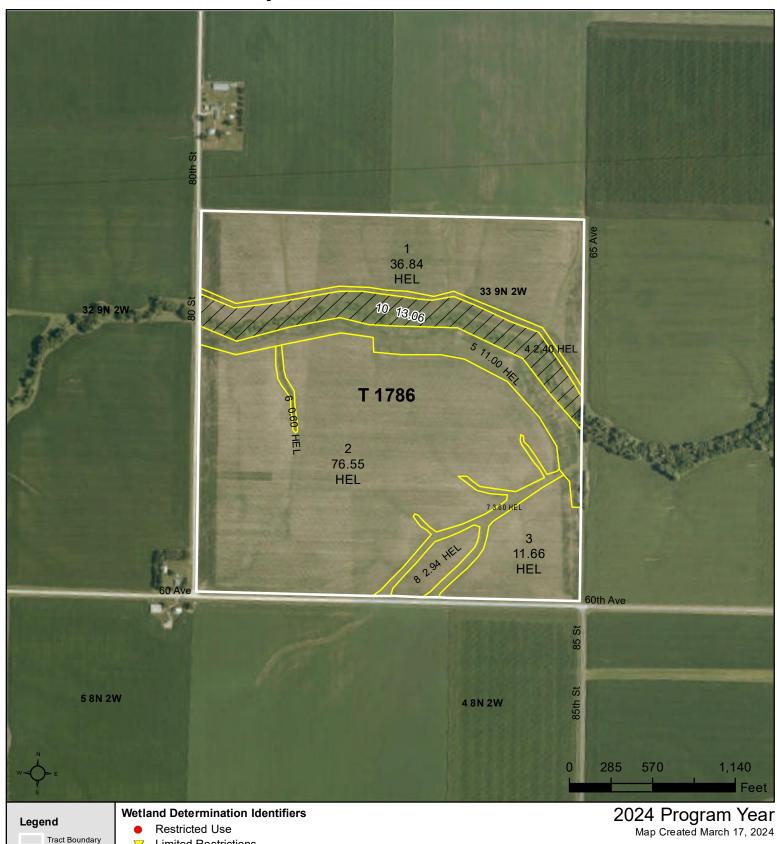

Compliance Provisions

Non-Cropland

Cropland

CRP

IL187\_T1786

Farm 7008

Tract 1786

Tract Boundary Non-Cropland