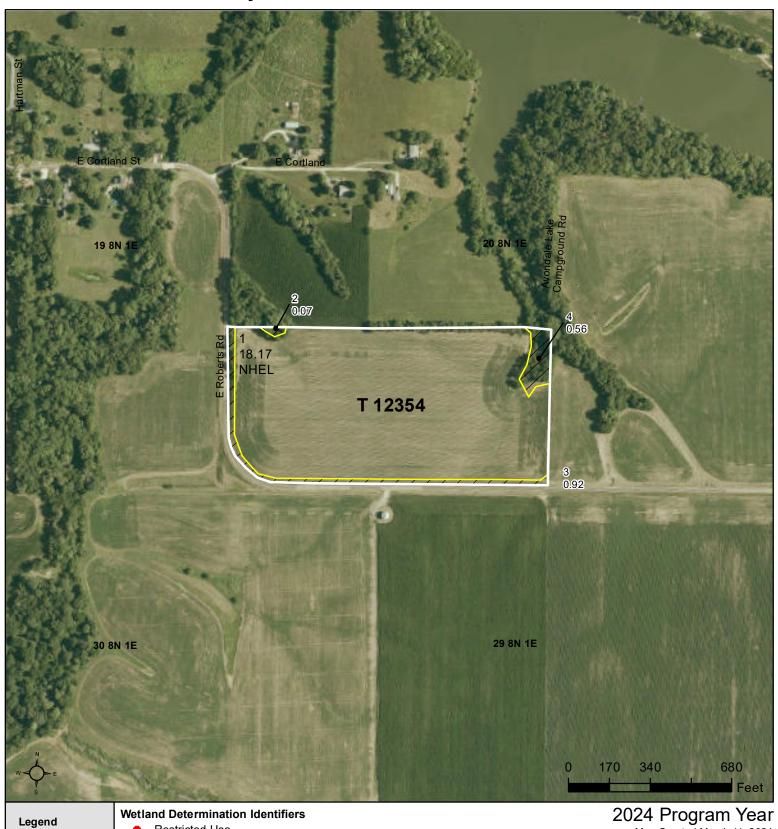

Farm **7959** Tract 12354

Tract Cropland Total: 18.17 acres

Legend Tract Boundary Non-Cropland Cropland

CRP

Restricted Use

**Limited Restrictions** 

**Exempt from Conservation** Compliance Provisions

All Crops NI Unless Noted All Crops Grain Unless Noted 2024 Program Year
Map Created March 11, 2024