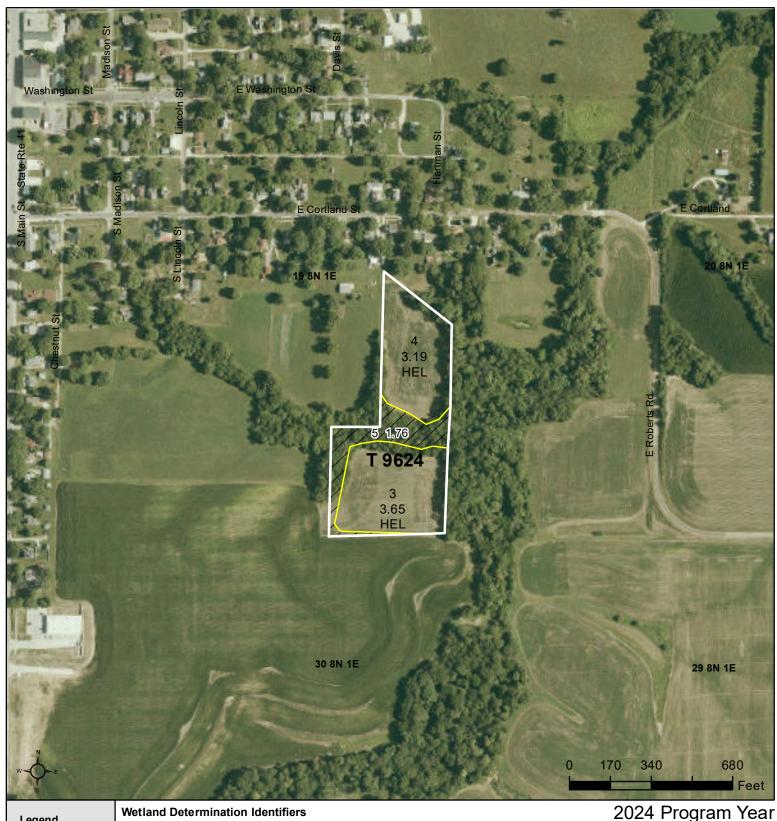

Non-Cropland

Cropland

CRP

**Exempt from Conservation** Compliance Provisions

Farm **3488 Tract 882** 

Tract Cropland Total: 114.10 acres

IL057\_T882





Tract Cropland Total: 135.29 acres

### **Fulton County, Illinois**

# **Tracts 19-21**



Restricted Use

Tract Boundary

Non-Cropland

Cropland

CRP

Limited Restrictions

Exempt from Conservation Compliance Provisions

Map Created March 08, 2024

Farm **7474** Tract **30416** 

Tract Cropland Total: 112.12 acres

IL057\_T30416



#### Tract Boundary Non-Cropland Cropland CRP

Restricted Use

**Limited Restrictions** 

**Exempt from Conservation** Compliance Provisions

All Crops NI Unless Noted All Crops Grain Unless Noted 2024 Program Year
Map Created March 11, 2024

Farm **7959** Tract 12354

Tract Cropland Total: 18.17 acres



Legend Tract Boundary Non-Cropland Cropland

CRP

Restricted Use

**Limited Restrictions** 

**Exempt from Conservation** Compliance Provisions

All Crops NI Unless Noted All Crops Grain Unless Noted 2024 Program Year
Map Created March 11, 2024

Farm 10596 Tract **9624** 

Tract Cropland Total: 6.84 acres



# Tract Boundary

Non-Cropland Cropland CRP

Restricted Use

**Limited Restrictions** 

**Exempt from Conservation** Compliance Provisions

All Crops NI Unless Noted All Crops Grain Unless Noted 2024 Program Year
Map Created March 11, 2024

Farm 10596 Tract 3302

Tract Cropland Total: 6.78 acres

#### Warren County, Illinois



Tract Boundary Non-Cropland

CRP

Cropland

Limited Restrictions

**Exempt from Conservation** Compliance Provisions

Farm 7008 Tract **2543** 

Tract Croplan