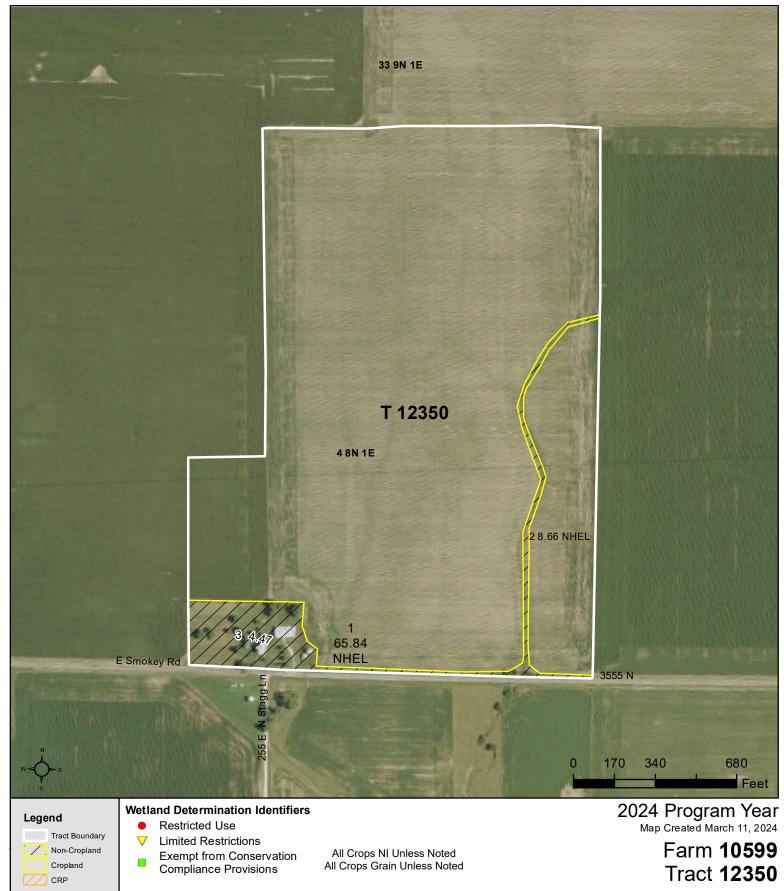

ucer accepts the data 'as is' and assumes all risks associated with its use. USDA-FSA assumes no responsibility for actual or consequential damage incurred as a result of any user's reliance on this data outside FSA Programs. Wetland identifiers do not represent the size, shape, or specific determination of the area. Refer to your original determination (CPA-026 and attached maps) for exact boundaries and determinations or contact USDA Natural Resources Conservation Service (NRCS).



#### Legend Tract Boundary Non-Cropland

Cropland CRP

Restricted Use

Limited Restrictions

**Exempt from Conservation** Compliance Provisions

All Crops NI Unless Noted All Crops Grain Unless Noted 2024 Program Year
Map Created March 11, 2024

Farm 10649 **Tract 792** 

Tract Cropland Total: 15.87 acres





Tract Cropland Total: 74.50 acres

Farm 10599

Tract 12204



Non-Cropland

Cropland

CRP

**Exempt from Conservation** 

Compliance Provisions



Tract Cropland Total: 60.30 acres

All Crops NI Unless Noted

All Crops Grain Unless Noted

Non-Cropland

Cropland

CRP

**Exempt from Conservation** 

Compliance Provisions

#### Warren County, Illinois



Tract Cropland Total: 65.17 acres

IL187\_T6210

Farm 7008

Tract **6210** 



Tract Cropland Total: 145.59 acres

**Limited Restrictions** 

**Exempt from Conservation** 

Compliance Provisions

Non-Cropland

Cropland

CRP

IL187\_T1786

Farm 7008

Tract 1786



Tract Boundary Non-Cropland

Cropland CRP

Restricted Use

**Limited Restrictions** 

**Exempt from Conservation** Compliance Provisions

2024 Program Year

Map Created March 17, 2