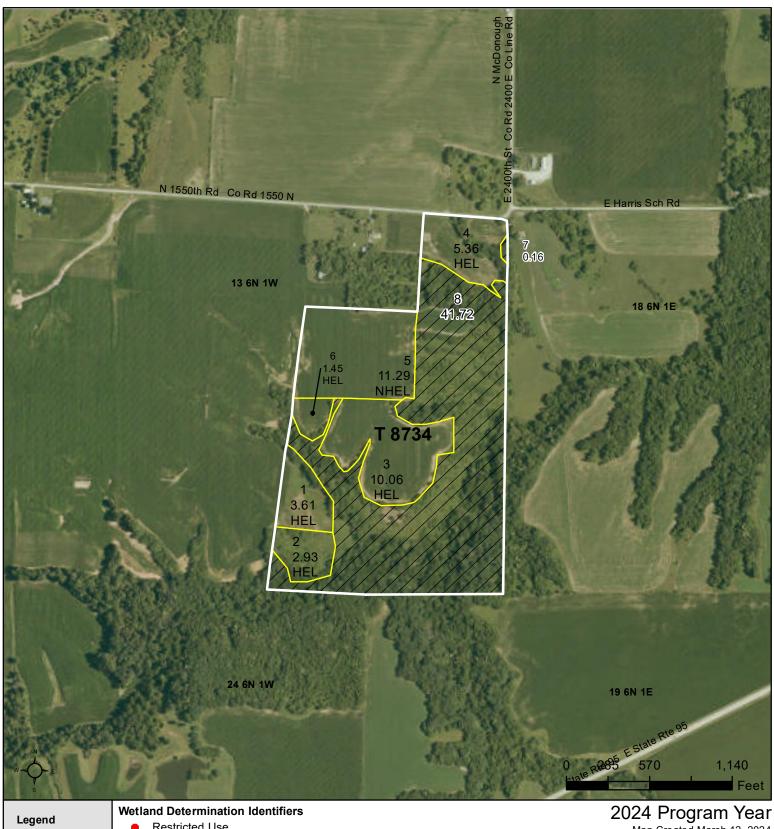

#### McDonough County, Illinois

Tract Boundary Non-Cropland Cropland

CRP

Restricted Use

**Limited Restrictions** 

**Exempt from Conservation** Compliance Provisions

Map Created March 12, 2024

Farm **7867** Tract **8734** 

Tract Cropland Total: 34.70 acres

IL109\_T8734