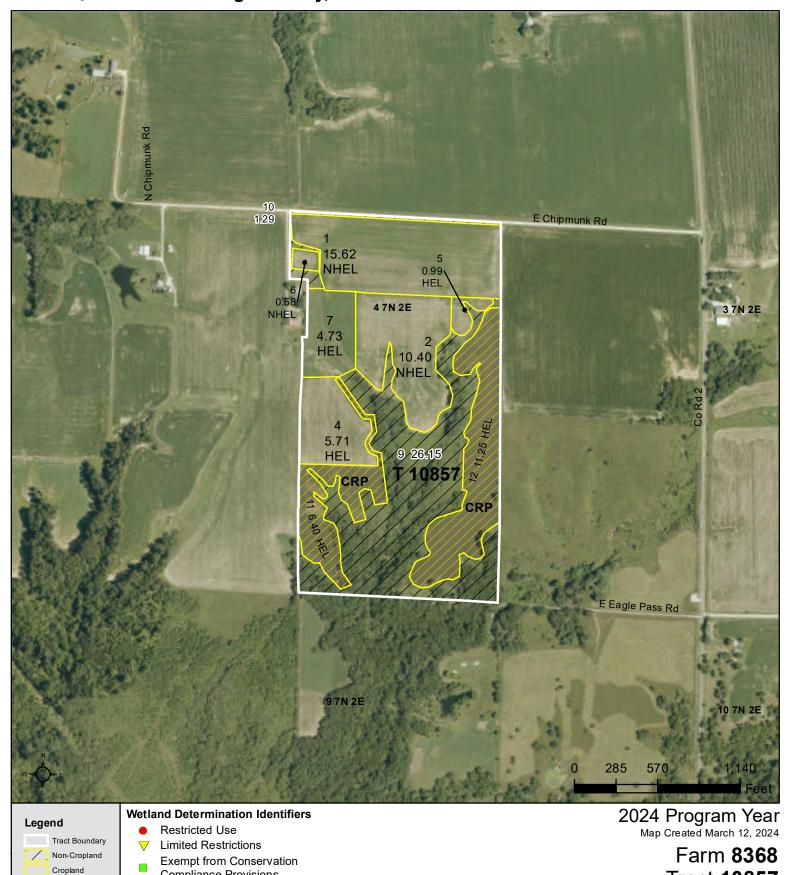

ISDA **United States** Department of **McDonough County, Illinois** Agriculture

Tract Cropland Total: 55.68 acres

**Compliance Provisions** 

CRP

IL109\_T10857

Tract 10857

United States Department of Agriculture (USDA) Farm Service Agency (FSA) maps are for FSA Program administration only. This map does not represent a legal survey or reflect actual ownership; rather it depicts the information provided directly from the producer and/or National Agricultural Imagery Program (NAIP) imagery. The producer accepts the data 'as is' and assumes all risks associated with its use. USDA-FSA assumes no responsibility for actual or consequential damage incurred as a result of any user's reliance on this data outside FSA Programs. Wetland identifiers do not represent the size, shape, or specific determination of the area. Refer to your original determination (CPA-026 and attached maps) for exact boundaries and determinations or contact USDA Natural Resources Conservation Service (NRCS).