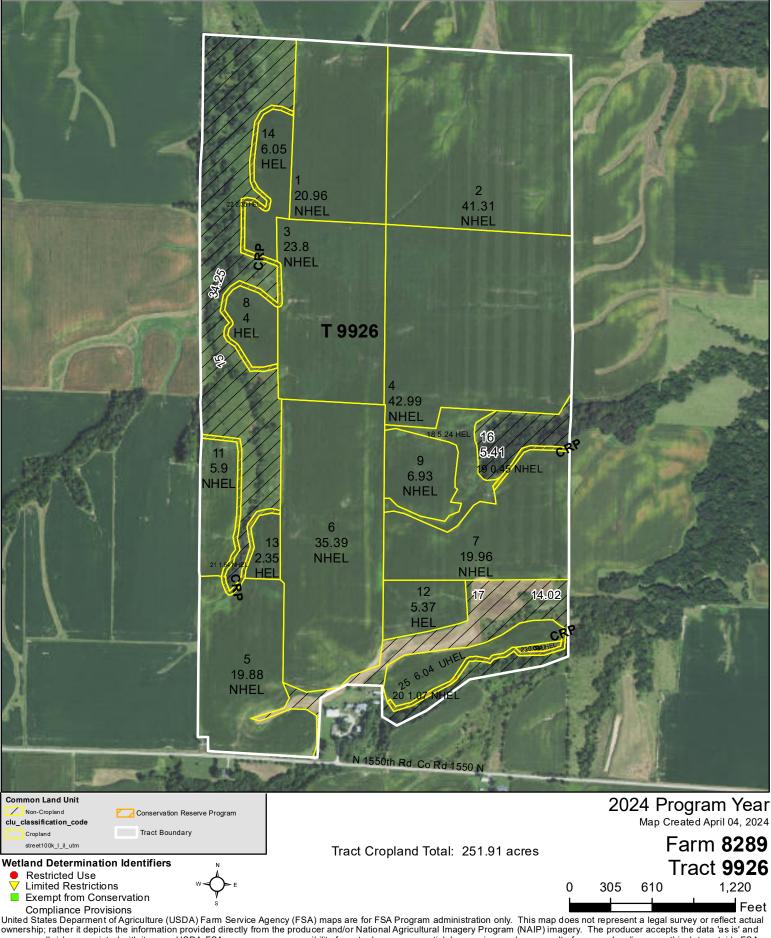

| 1                                                                                 |                 |                          |                         |                           | 0                                                            |                            |                              |  |  |
|-----------------------------------------------------------------------------------|-----------------|--------------------------|-------------------------|---------------------------|--------------------------------------------------------------|----------------------------|------------------------------|--|--|
|                                                                                   |                 |                          |                         |                           |                                                              |                            | Base 1 of 2                  |  |  |
| CRP-1 U.S. DEPA                                                                   | 1               | 1. ST.                   | & CO. CODE & ADMIN.     | Page 1 of 2<br>2. SIGN-UP |                                                              |                            |                              |  |  |
| (07-06-20) Commodity Credit Corporation                                           |                 |                          |                         |                           | 17 109                                                       |                            | NUMBER<br>55                 |  |  |
|                                                                                   |                 | 3. COM                   | 3. CONTRACT NUMBER      |                           | 4. ACRES FOR                                                 |                            |                              |  |  |
| CONSERVATION F                                                                    | RESERVI         | E PROGRAM                | CONTRACT                |                           | 11270                                                        |                            | ENROLLMENT                   |  |  |
| 5A. COUNTY FSA OFFICE AD                                                          | DRESS (Inc.     | ude Zip Code)            |                         | 6. TRA                    | CT NUMBER 7. CO                                              | NTRACT PERIOD              |                              |  |  |
| MCDONOUGH COUNTY FARM SE                                                          |                 |                          |                         |                           | FROM: (MM-DD-YY                                              |                            | TO: (MM-DD-YYYY)             |  |  |
| 1619 W JACKSON<br>MACOMB, IL 61455-1998                                           |                 |                          |                         |                           | 9926                                                         | 21.2021                    | 09.30.2031                   |  |  |
|                                                                                   |                 |                          |                         | 8 SIG                     | NUP TYPE:                                                    | 1 2001                     | 01-00-051                    |  |  |
| 5B. COUNTY FSA OFFICE PH                                                          |                 | ED                       |                         | HEL                       | Illinois                                                     |                            |                              |  |  |
| (Include Area Code): (309)8                                                       |                 |                          |                         |                           |                                                              |                            |                              |  |  |
| THIS CONTRACT is entered into<br>(referred to as "the Participant".               |                 |                          |                         |                           |                                                              |                            |                              |  |  |
| CCC for the stipulated contract                                                   | period from     | the date the Contra      | act is executed by      | the CCC. The l            | Participant also agrees (                                    | o implement on su          | ch designated                |  |  |
| acreage the Conservation Plan of<br>comply with the terms and cond                |                 |                          |                         |                           |                                                              |                            |                              |  |  |
| Program Contract (referred to as applicable contract period. The                  | s "Appendix     | "). By signing belo      | ow, the Participant     | acknowledges              | receipt of a copy of the                                     | Appendix/Appendi           | ces for the                  |  |  |
| thereto. BY SIGNING THIS CON                                                      | TRACT PAR       | TICIPANTS ACKN           | OWLEDGE RECEIF          |                           |                                                              |                            |                              |  |  |
| addendum thereto; and, CRP-2,                                                     |                 |                          |                         |                           |                                                              |                            |                              |  |  |
| 9A. Rental Rate Per Acre \$ 300.00 X 7 F.                                         |                 |                          |                         |                           | nd (See Page 2 for a                                         |                            | E Total Estimated            |  |  |
| 9B. Annual Contract Payment \$1,623.00                                            |                 |                          | A.: Tract No.:          | B. Field No.              | C. Practice No.                                              | D. Acres                   | Cost-Share_                  |  |  |
| 9C. First Year Payment \$                                                         |                 |                          | 9926                    | 0019                      | CP1                                                          | 0.45                       | \$ 32.00                     |  |  |
| (Item 9C is applicable only when                                                  | n the first yea | ar payment is            | 9926                    | 0020                      | CP1                                                          | 1.07                       | \$ 75.00                     |  |  |
| prorated.)                                                                        |                 | 9926                     | 0021                    | CP1                       | 1.54                                                         | \$ 108.00                  |                              |  |  |
| 11. PARTICIPANTS (If n                                                            |                 |                          |                         |                           |                                                              |                            |                              |  |  |
| A(1) PARTICIPANT'S NAME AND<br>ADDRESS (Include Zip Code)                         |                 | (2) SHARE                | (3) SIGNATURE (         | (By)                      | (4) TITLE/RELATIONS                                          |                            | (5) DATE<br>(MM-DD-YYYY)     |  |  |
| MPR FARMS                                                                         |                 | 100.00%                  | Janut J                 | app r                     | REPRESENTATIV                                                |                            | 07-22-2021                   |  |  |
| PO BOX 216<br>BUSHNELL, IL 61422-0216                                             |                 |                          | ×                       |                           | X Marcoin TO                                                 | X                          |                              |  |  |
| B(1) PARTICIPANT'S NAME AND<br>ADDRESS (include Zip Code)                         |                 | (2) SHARE                | (3) SIGNATURE (         | (Ву)                      | (4) TITLE/RELATIONS                                          | SHIP OF THE                | (5) DATE<br>(MM-DD-YYYY)     |  |  |
|                                                                                   |                 | %                        |                         |                           | REPRESENTATIV                                                |                            | (                            |  |  |
|                                                                                   |                 |                          |                         |                           |                                                              |                            |                              |  |  |
| C(1) PARTICIPANT'S NAME AND<br>ADDRESS (Include Zip Code)                         |                 | (2) SHARE                | (3) SIGNATURE (         | (ВУ)                      | (4) TITLE/RELATION                                           |                            | (5) DATE<br>(MM-DD-YYYY)     |  |  |
|                                                                                   |                 | %                        | %                       |                           | REPRESENTATIV                                                | E CAPACITY                 |                              |  |  |
| 12. CCC USE ONLY A.                                                               | SIGNATUE        | E OF CCC REP             |                         |                           |                                                              |                            | B. DATE                      |  |  |
|                                                                                   |                 |                          | (MM-DD-YYYY)            |                           |                                                              |                            |                              |  |  |
| NOTE: The following statement is                                                  |                 | mart                     |                         | C 5522 25 2mg             | nded). The authority for req                                 | unsting the informatio     | M-CERO2                      |  |  |
| is the Commodity Credit C                                                         | orporation Ch   | arter Act (15 U.S.C. 7   | 14 et seq.), the Food   | Security Act of 1         | 985 (16 U.S.C. 3801 et sec                                   | .), the Agricultural Ac    | t of 2014 (16 U.S.C.         |  |  |
|                                                                                   |                 |                          |                         |                           | e information will be used to<br>may be disclosed to other F |                            |                              |  |  |
|                                                                                   |                 |                          |                         |                           | by statute or regulation and<br>ding the requested informal  |                            |                              |  |  |
|                                                                                   |                 |                          |                         |                           | efits under the Conservation                                 |                            |                              |  |  |
|                                                                                   |                 |                          |                         |                           | specified in 16 U.S.C. 3846<br>THIS COMPLETED FORM           |                            |                              |  |  |
| In accordance with Federal civil right                                            | ts law and U.S  | Department of Agric      | culture (USDA) civil ri | ghts regulations a        | and policies, the USDA, its .                                | Agencies, offices, and     | employees, and               |  |  |
| institutions participating in or adminis<br>expression), sexual orientation, disa | bility, age, ma | rital status, family/par | ental status, income    | derived from a pu         | ıblic assistance program, p                                  | olitical beliefs, or repri | sal or retaliation for prior |  |  |
| civil rights activity, in any program or                                          | activity condu  | icted or funded by US    | SDA (not all bases ap   | ply to all program        | ns). Remedies and complain                                   | nt filing deadlines vary   | by program or incident       |  |  |
| Persons with disabilities who require<br>the responsible Agency or USDA's 1       |                 |                          |                         |                           |                                                              |                            |                              |  |  |