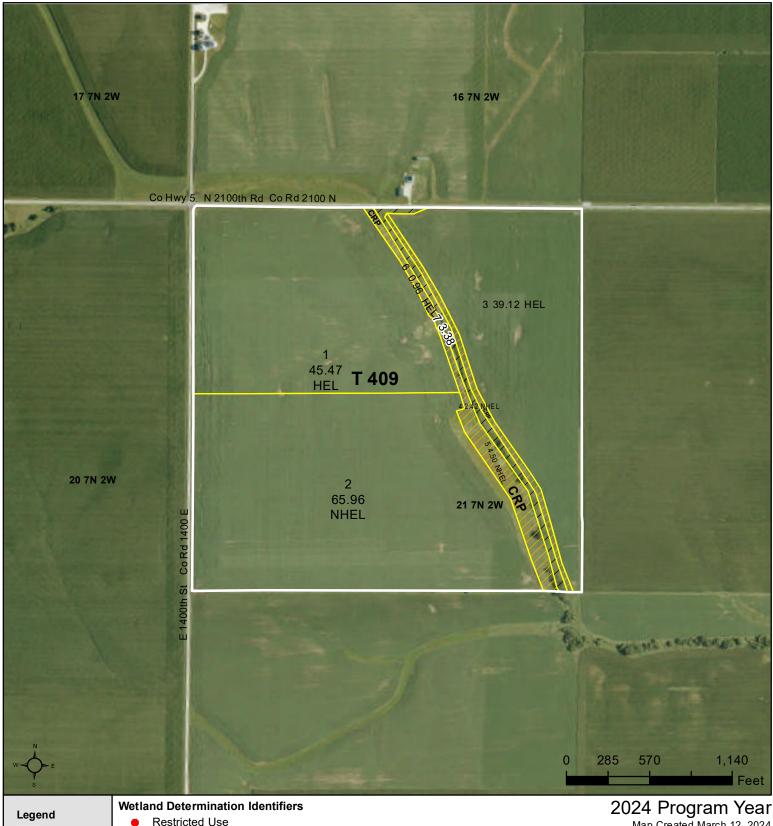

**McDonough County, Illinois** 

Map Created March 12, 2024

Farm 8289 Tract 409

IL109\_T409

## Tract Cropland Total: 158.43 acres

United States Department of Agriculture (USDA) Farm Service Agency (FSA) maps are for FSA Program administration only. This map does not represent a legal survey or reflect actual ownership; rather it depicts the information provided directly from the producer and/or National Agricultural Imagery Program (NAIP) imagery. The producer accepts the data 'as is' and assumes all risks associated with its use. USDA-FSA assumes no responsibility for actual or consequential damage incurred as a result of any user's reliance on this data outside FSA Programs. Wetland identifiers do not represent the size, shape, or specific determination of the area. Refer to your original determination (CPA-026 and attached maps) for exact boundaries and determinations or contact USDA Natural Resources Conservation Service (NRCS).