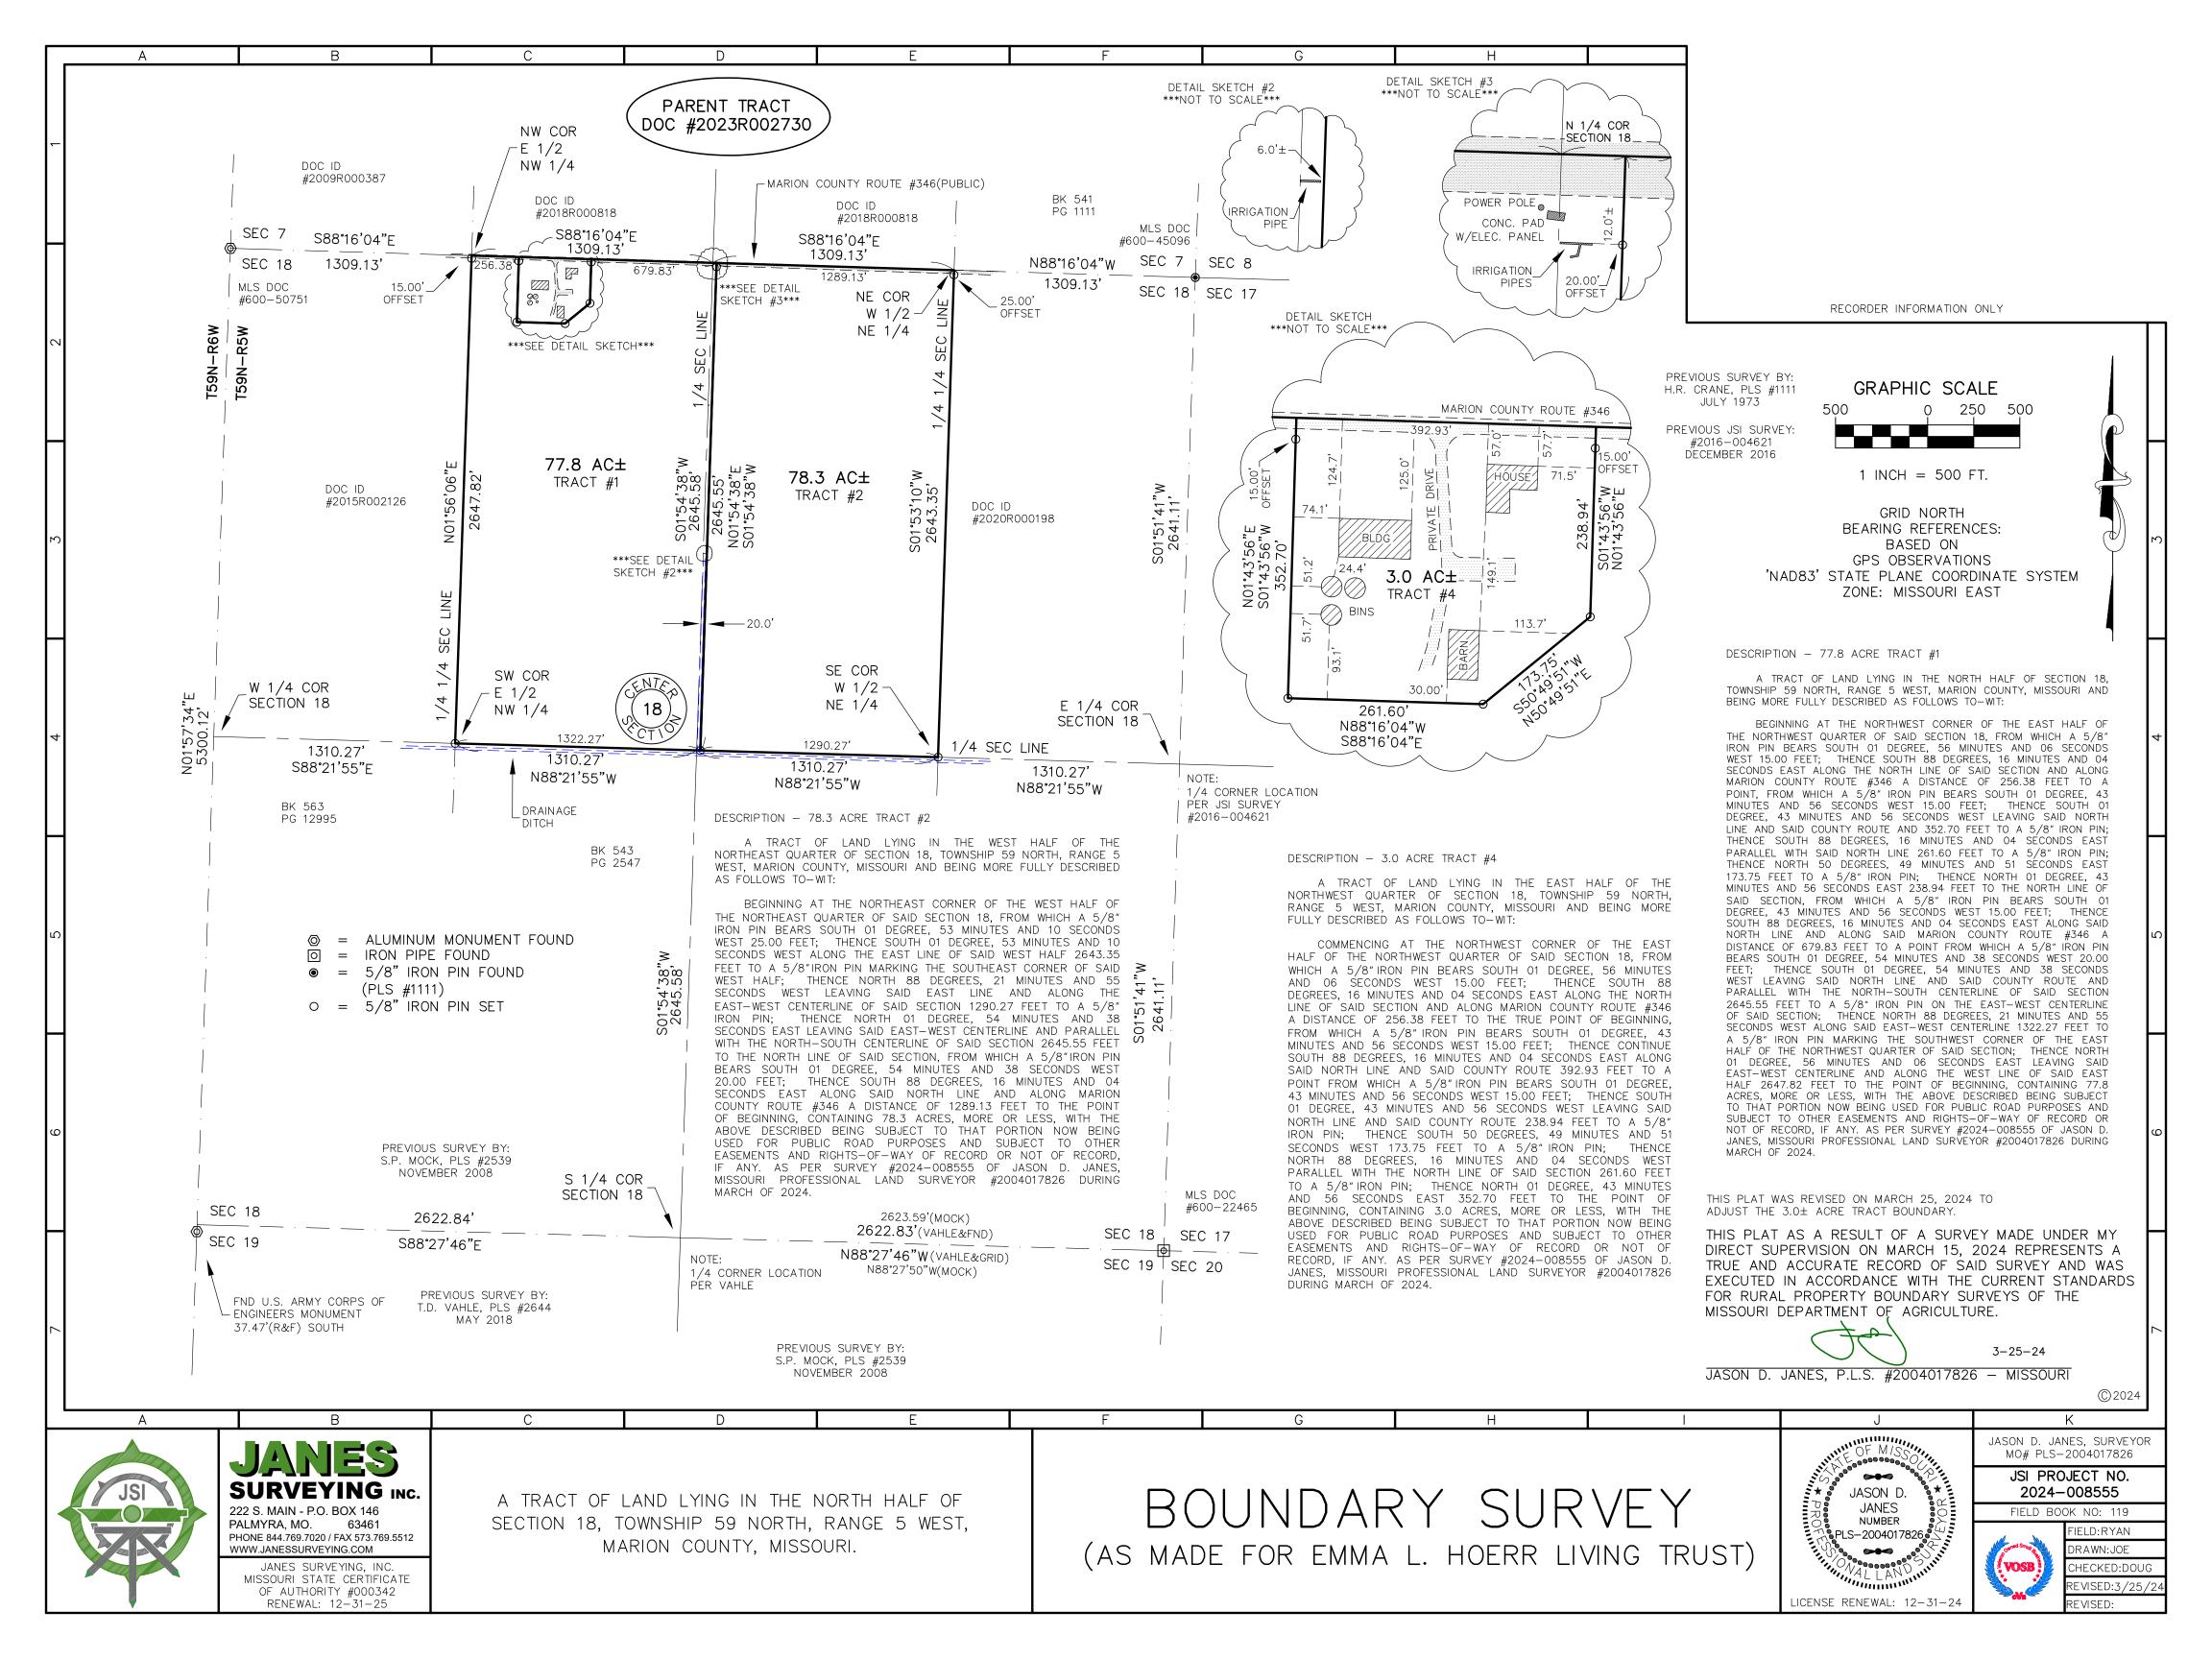

Description – Emma L. Hoerr Living Trust 77.8 Acre Tract #1

2024-008555 Revised – March 25, 2024

A tract of land lying in the North Half of Section 18, Township 59 North, Range 5 West, Marion County, Missouri and being more fully described as follows to-wit:

Beginning at the Northwest Corner of the East Half of the Northwest Quarter of said Section 18, from which a 5/8" iron pin bears South 01 degree, 56 minutes and 06 seconds West 15.00 feet; thence South 88 degrees, 16 minutes and 04 seconds East along the North line of said Section and along Marion County Route #346 a distance of 256.38 feet to a point, from which a 5/8" iron pin bears South 01 degree, 43 minutes and 56 seconds West 15.00 feet; thence South 01 degree, 43 minutes and 56 seconds West leaving said North line and said County Route and 352.70 feet to a 5/8" iron pin; thence South 88 degrees, 16 minutes and 04 seconds East parallel with said North line 261.60 feet to a 5/8" iron pin; thence North 50 degrees, 49 minutes and 51 seconds East 173.75 feet to a 5/8" iron pin; thence North 01 degree, 43 minutes and 56 seconds East 238.94 feet to the North line of said Section, from which a 5/8" iron pin bears South 01 degree, 43 minutes and 56 seconds West 15.00 feet; thence South 88 degrees, 16 minutes and 04 seconds East along said North line and along said Marion County Route #346 a distance of 679.83 feet to a point from which a 5/8" iron pin bears South 01 degree, 54 minutes and 38 seconds West 20.00 feet; thence South 01 degree, 54 minutes and 38 seconds West leaving said North line and said County Route and parallel with the North-South centerline of said Section 2645.55 feet to a 5/8" iron pin on the East-West centerline of said Section; thence North 88 degrees, 21 minutes and 55 seconds West along said East-West centerline 1322.27 feet to a 5/8" iron pin marking the Southwest Corner of the East Half of the Northwest Quarter of said Section; thence North 01 degree, 56 minutes and 06 seconds East leaving said East-West centerline and along the West line of said East Half 2647.82 feet to the Point of Beginning, containing 77.8 Acres, more or less, with the above described being subject to that portion now being used for public road purposes and subject to other easements and rights-of-way of record or not of record, if any. As per survey #2024-008555 of Jason D. Janes, Missouri Professional Land Surveyor #2004017826 during March of 2024.

Prepared by

JANES SURVEYING, Inc.
222 South Main
Palmyra, Missouri 63461

March 25, 2024

Description – Emma L. Hoerr Living Trust 78.3 Acre Tract #2

2024-008555 Revised – March 25, 2024

A tract of land lying in the West Half of the Northeast Quarter of Section 18, Township 59 North, Range 5 West, Marion County, Missouri and being more fully described as follows to-wit:

Beginning at the Northeast Corner of the West Half of the Northeast Quarter of said Section 18, from which a 5/8" iron pin bears South 01 degree, 53 minutes and 10 seconds West 25.00 feet; thence South 01 degree, 53 minutes and 10 seconds West along the East line of said West Half 2643.35 feet to a 5/8" iron pin marking the Southeast Corner of said West Half; thence North 88 degrees, 21 minutes and 55 seconds West leaving said East line and along the East-West centerline of said Section 1290.27 feet to a 5/8" iron pin; thence North 01 degree, 54 minutes and 38 seconds East leaving said East-West centerline and parallel with the North-South centerline of said Section 2645.55 feet to the North line of said Section, from which a 5/8" iron pin bears South 01 degree, 54 minutes and 38 seconds West 20.00 feet; thence South 88 degrees, 16 minutes and 04 seconds East along said North line and along Marion County Route #346 a distance of 1289.13 feet to the Point of Beginning, containing 78.3 Acres, more or less, with the above described being subject to that portion now being used for public road purposes and subject to other easements and rights-of-way of record or not of record, if any. As per survey #2024-008555 of Jason D. Janes, Missouri Professional Land Surveyor #2004017826 during March of 2024.

March 25, 2024

Prepared by

JANES SURVEYING, Inc.
222 South Main

Palmyra, Missouri 63461

Description – Emma L. Hoerr Living Trust 3.0 Acre Tract #4

2024-008555 Revised – March 25, 2024

A tract of land lying in the East Half of the Northwest Quarter of Section 18, Township 59 North, Range 5 West, Marion County, Missouri and being more fully described as follows to-wit:

Commencing at the Northwest Corner of the East Half of the Northwest Quarter of said Section 18, from which a 5/8" iron pin bears South 01 degree, 56 minutes and 06 seconds West 15.00 feet; thence South 88 degrees, 16 minutes and 04 seconds East along the North line of said Section and along Marion County Route #346 a distance of 256.38 feet to the True Point of **Beginning**, from which a 5/8" iron pin bears South 01 degree, 43 minutes and 56 seconds West 15.00 feet; thence continue South 88 degrees, 16 minutes and 04 seconds East along said North line and said County Route 392.93 feet to a point from which a 5/8" iron pin bears South 01 degree, 43 minutes and 56 seconds West 15.00 feet; thence South 01 degree, 43 minutes and 56 seconds West leaving said North line and said County Route 238.94 feet to a 5/8" iron pin; thence South 50 degrees, 49 minutes and 51 seconds West 173.75 feet to a 5/8" iron pin; thence North 88 degrees, 16 minutes and 04 seconds West parallel with the North line of said Section 261.60 feet to a 5/8" iron pin; thence North 01 degree, 43 minutes and 56 seconds East 352.70 feet to the Point of Beginning, containing 3.0 Acres, more or less, with the above described being subject to that portion now being used for public road purposes and subject to other easements and rights-ofway of record or not of record, if any. As per survey #2024-008555 of Jason D. Janes, Missouri Professional Land Surveyor #2004017826 during March of 2024.