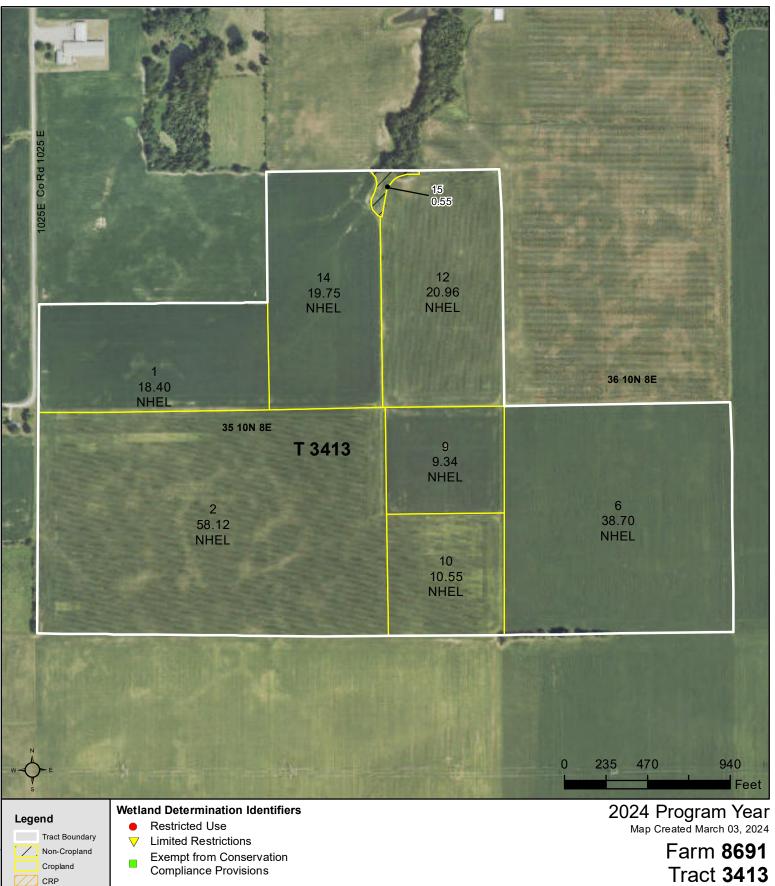

## Tract Cropland Total: 175.82 acres

United States Department of Agriculture (USDA) Farm Service Agency (FSA) maps are for FSA Program administration only. This map does not represent a legal survey or reflect actual ownership; rather it depicts the information provided directly from the producer and/or National Agricultural Imagery Program (NAIP) imagery. The producer accepts the data 'as is' and assumes all risks associated with its use. USDA-FSA assumes no responsibility for actual or consequential damage incurred as a result of any user's reliance on this data outside FSA Programs. Wetland identifiers do not represent the size, shape, or specific determination of the area. Refer to your original determination (CPA-026 and attached maps) for exact boundaries and determinations or contact USDA Natural Resources Conservation Service (NRCS).

## Abbreviated 156 Farm Record

| Tract Number           | : 3413                                                           |
|------------------------|------------------------------------------------------------------|
| Description            | : G13-4CUMBERLAND                                                |
| FSA Physical Location  | : ILLINOIS/CUMBERLAND                                            |
| ANSI Physical Location | : ILLINOIS/CUMBERLAND                                            |
| BIA Unit Range Number  | :                                                                |
| HEL Status             | : NHEL: No agricultural commodity planted on undetermined fields |
| Wetland Status         | : Wetland determinations not complete                            |
| WL Violations          | : None                                                           |
| Owners                 | : GRAVES FARMS LLC                                               |
| Other Producers        | : None                                                           |
| Recon ID               | : None                                                           |
|                        |                                                                  |

## Tract Land Data

| Farm Land             | Cropland              | DCP Cropland           | WBP            | EWP  | WRP  | GRP                  | Sugarcane |
|-----------------------|-----------------------|------------------------|----------------|------|------|----------------------|-----------|
| 176.37                | 175.82                | 175.82                 | 0.00           | 0.00 | 0.00 | 0.00                 | 0.0       |
| State<br>Conservation | Other<br>Conservation | Effective DCP Cropland | Double Cropped | CRP  | MPL  | DCP Ag. Rel Activity | SOD       |
| 0.00                  | 0.00                  | 175.82                 | 0.00           | 0.00 | 0.00 | 0.00                 | 0.00      |