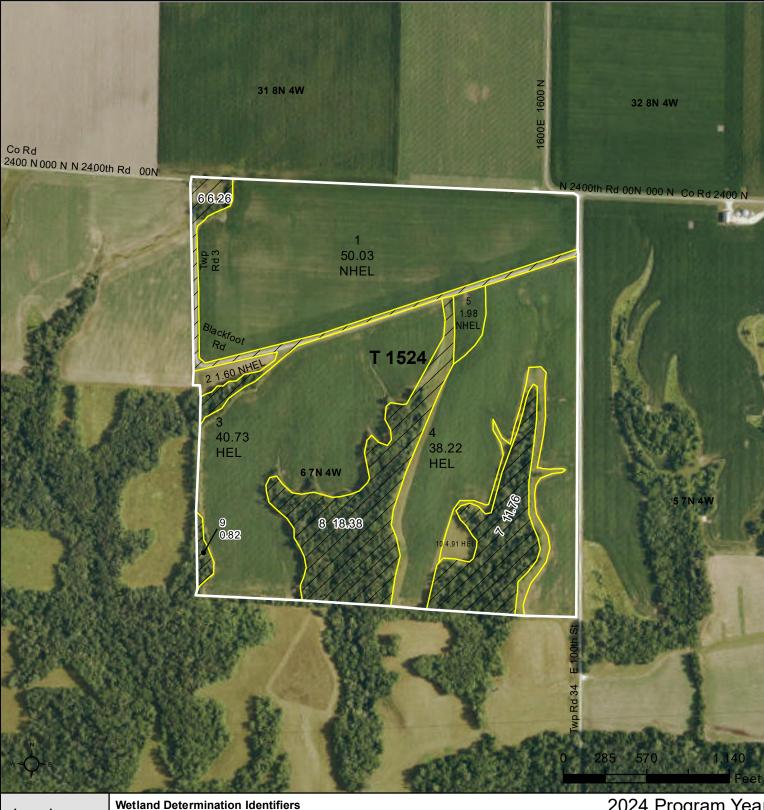

## Legend

Restricted Use
Limited Restrictions
Exempt from Conservation

Compliance Provisions

## Farm **1841** Tract **1524**

IL071\_T1524

## Tract Cropland Total: 137.47 acres

United States Department of Agriculture (USDA) Farm Service Agency (FSA) maps are for FSA Program administration only. This map does not represent a legal survey or reflect actual ownership; rather it depicts the information provided directly from the producer and/or National Agricultural Imagery Program (NAIP) imagery. The producer accepts the data 'as is' and assumes all risks associated with its use. USDA-FSA assumes no responsibility for actual or consequential damage incurred as a result of any user's reliance on this data outside FSA Programs. Wetland identifiers do not represent the size, shape, or specific determination of the area. Refer to your original determination (CPA-026 and attached maps) for exact boundaries and determinations or contact USDA Natural Resources Conservation Service (NRCS).