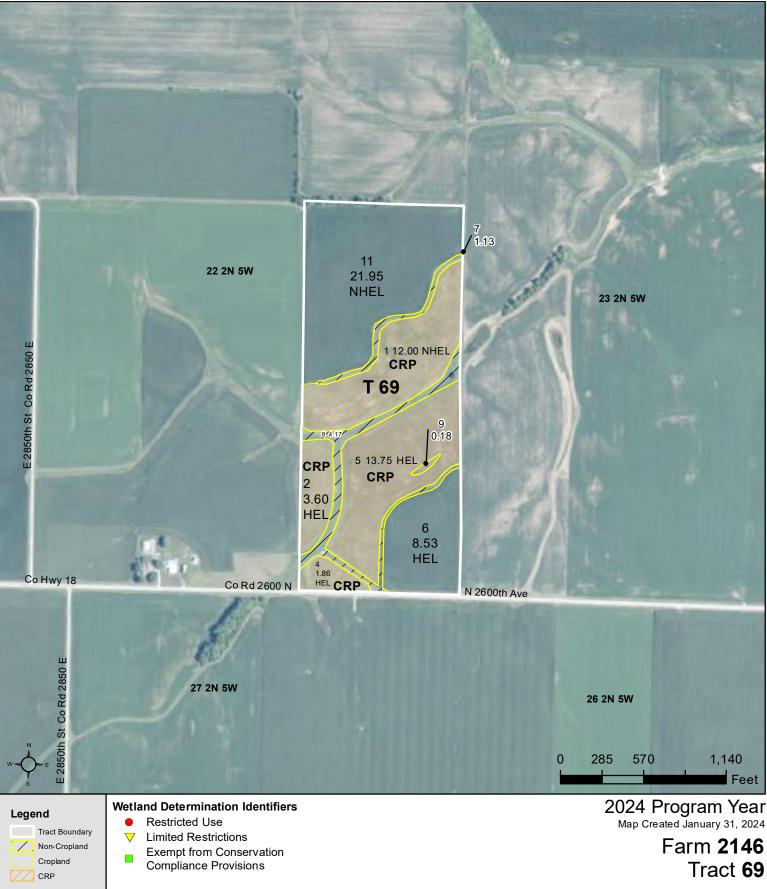

## Tract Cropland Total: 61.69 acres

IL001\_T69

United States Department of Agriculture (USDA) Farm Service Agency (FSA) maps are for FSA Program administration only. This map does not represent a legal survey or reflect actual ownership; rather it depicts the information provided directly from the producer and/or National Agricultural Imagery Program (NAIP) imagery. The producer accepts the data 'as is' and assumes all risks associated with its use. USDA-FSA assumes no responsibility for actual or consequential damage incurred as a result of any user's reliance on this data outside FSA Programs. Wetland identifiers do not represent the size, shape, or specific determination of the area. Refer to your original determination (CPA-026 and attached maps) for exact boundaries and determinations or contact USDA Natural Resources Conservation Service (NRCS).

### NOTES

| Tract Number           | : 69                                                             |
|------------------------|------------------------------------------------------------------|
| Description            | : C2-22, NORTHEAST, T2N-R5W                                      |
| FSA Physical Location  | : ILLINOIS/ADAMS                                                 |
| ANSI Physical Location | : ILLINOIS/ADAMS                                                 |
| BIA Unit Range Number  | :                                                                |
| HEL Status             | : HEL field on tract. Conservation system being actively applied |
| Wetland Status         | : Wetland determinations not complete                            |
| WL Violations          | : None                                                           |
| Owners                 | : JULIE A ERWIN                                                  |
| Other Producers        | : None                                                           |
| Recon ID               | : None                                                           |
|                        |                                                                  |