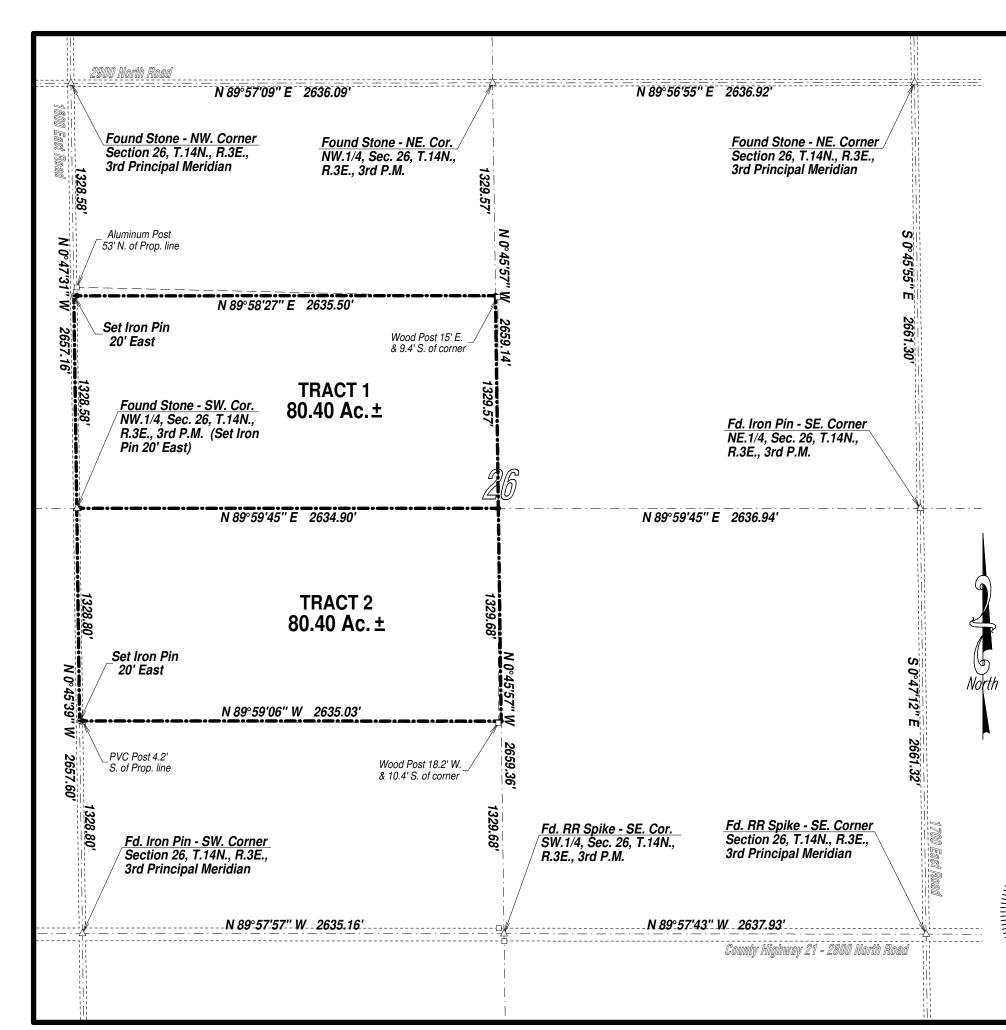

## **PLAT OF SURVEY**

TRACT 1 - The South Half (S.1/2) of the Northwest Quarter (NW.1/4) of Section Twenty-six (26), Township Fourteen (14) North, Range Three (3) East of the Third (3rd) Principal Meridian, Shelby County, Illinois.

TRACT 2 - The North Half (N.1/2) of the Southwest Quarter (SW.1/4) of Section Twenty-six (26), Township Fourteen (14) North, Range Three (3) East of the Third (3rd) Principal Meridian, Shelby County, Illinois.

## Legend

Scale: 1" = 600'

○= Existing Iron Pin or Pipe From Previous Surveys

●= 1/2" Iron Pin Set This Survey

= Found RR Spike

● = Set Nail & Tag This Survey

100.00' = Measured Dimension

(100.00') = Record Dimension

Bearings are based on the Illinois State Plane Coordinate System - East Zone.

600 1200

Scale in Feet

1.) The field and office procedures were performed by me, or under my direct supervision in the month of September 2024.

4.) The boundary of this property was determined by the physical location of existing monumentation in Section 26 and the surrounding Sections.

5.) This professional service conforms with the current Illinois Minimum Standards of Practice applicable to boundary surveys.