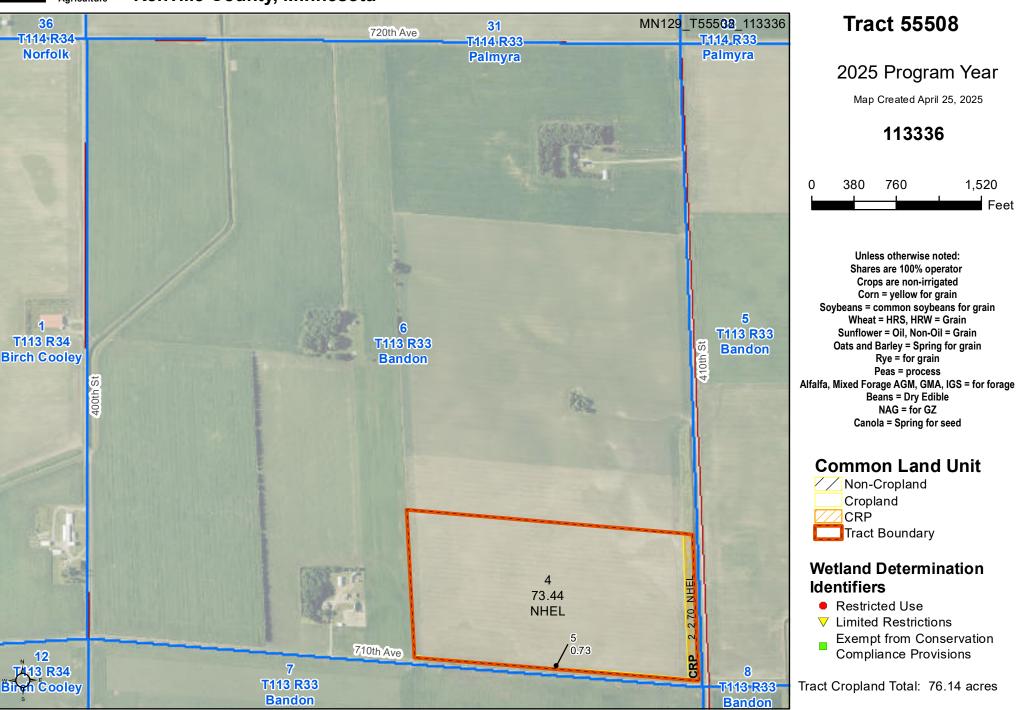

| Tract Number           | : 55508                                                          |
|------------------------|------------------------------------------------------------------|
| Description            | : SE4 (SO 100 AC) BA 6                                           |
| FSA Physical Location  | : MINNESOTA/RENVILLE                                             |
| ANSI Physical Location | : MINNESOTA/RENVILLE                                             |
| BIA Unit Range Number  | :                                                                |
| HEL Status             | : NHEL: No agricultural commodity planted on undetermined fields |
| Wetland Status         | : Wetland determinations not complete                            |
| WL Violations          | : None                                                           |
| Owners                 | : A O SETZEPFANDT DISCLAIMER TRUST                               |
| Other Producers        | : None                                                           |
| Recon ID               | : None                                                           |

## Abbreviated 156 Farm Record

| Tract 55508 Continued |  |
|-----------------------|--|
|-----------------------|--|

| Farm Land             | Cropland              | DCP Cropland           | WBP            | EWP  | WRP  | GRP                  | Sugarcane |  |
|-----------------------|-----------------------|------------------------|----------------|------|------|----------------------|-----------|--|
| 76.87                 | 76.14                 | 76.14                  | 0.00           | 0.00 | 0.00 | 0.00                 | 0.0       |  |
| State<br>Conservation | Other<br>Conservation | Effective DCP Cropland | Double Cropped | CRP  | MPL  | DCP Ag. Rel Activity | SOD       |  |
| 0.00                  | 0.00                  | 73.44                  | 0.00           | 2.70 | 0.00 | 0.00                 | 0.00      |  |

| DCP Crop Data |            |                             |           |  |  |  |  |
|---------------|------------|-----------------------------|-----------|--|--|--|--|
| Crop Name     | Base Acres | CCC-505 CRP Reduction Acres | PLC Yield |  |  |  |  |
| Wheat         | 7.30       | 0.00                        | 42        |  |  |  |  |
| Corn          | 24.70      | 0.00                        | 156       |  |  |  |  |
| Soybeans      | 21.60      | 0.00                        | 41        |  |  |  |  |
| TOTAL         | 53.60      | 0.00                        | J         |  |  |  |  |

# Department of Agriculture Renville County, Minnesota

Farm 14063

United States Department of Agriculture (USDA) Farm Service Agency (FSA) maps are for FSA Program administration only. This map does not represent a legal survey or reflect actual ownership; rather it depicts the information provided directly from the producer and/or National Agricultural Imagery Program (NAIP) imagery. The producer accepts the data 'as is' and assumes all risks associated with its use. USDA-FSA assumes no responsibility for actual or consequential damage incurred as a result of any user's reliance on this data outside FSA Programs. Wetland identifiers do not represent the size, shape, or specific determination of the area. Refer to your original determination (CPA-026 and attached maps) for exact boundaries and determinations or contact USDA Natural Resources Conservation Service (NRCS). This map displays the 2023 NAIP imagery.