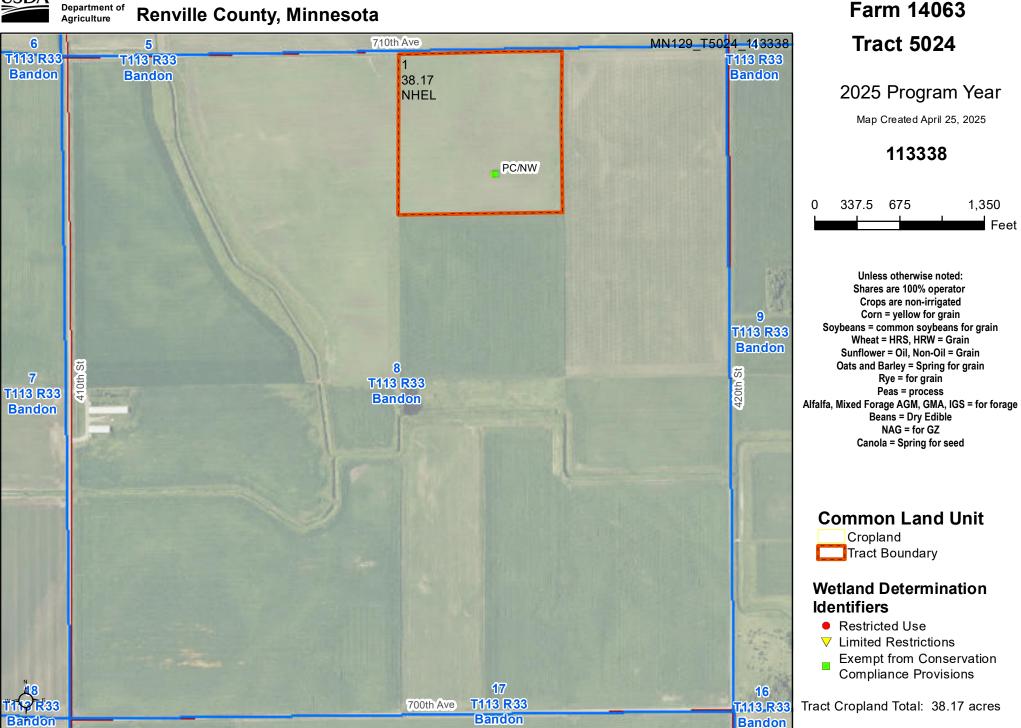

| Tract Number           | 5024                                                           |  |
|------------------------|----------------------------------------------------------------|--|
| Description            | NW4 NE4 BA 8                                                   |  |
| FSA Physical Location  | MINNESOTA/RENVILLE                                             |  |
| ANSI Physical Location | MINNESOTA/RENVILLE                                             |  |
| BIA Unit Range Number  |                                                                |  |
| HEL Status             | NHEL: No agricultural commodity planted on undetermined fields |  |
| Wetland Status         | Tract does not contain a wetland                               |  |
| WL Violations          | None                                                           |  |
| Owners                 | A O SETZEPFANDT DISCLAIMER TRUST                               |  |
| Other Producers        | None                                                           |  |
| Recon ID               | None                                                           |  |

|           | Tract Land Data |              |      |      |      |      |           |  |
|-----------|-----------------|--------------|------|------|------|------|-----------|--|
| Farm Land | Cropland        | DCP Cropland | WBP  | EWP  | WRP  | GRP  | Sugarcane |  |
| 38.17     | 38.17           | 38.17        | 0.00 | 0.00 | 0.00 | 0.00 | 0.0       |  |

Form: FSA-156EZ

United States Department of Agriculture Farm Service Agency FARM: 14063 Prepared: 6/23/25 9:51 AM CST

Crop Year : 2025

Abbreviated 156 Farm Record

| - |
|---|
|   |

|  | State<br>Conservation | Other<br>Conservation | Effective DCP Cropland | Double Cropped | CRP  | MPL  | DCP Ag. Rel Activity | SOD  |
|--|-----------------------|-----------------------|------------------------|----------------|------|------|----------------------|------|
|  | 0.00                  | 0.00                  | 38.17                  | 0.00           | 0.00 | 0.00 | 0.00                 | 0.00 |

| DCP Crop Data                                    |       |      |     |  |  |  |  |
|--------------------------------------------------|-------|------|-----|--|--|--|--|
| Crop Name Base Acres CCC-505 CRP Reduction Acres |       |      |     |  |  |  |  |
| Wheat                                            | 0.90  | 0.00 | 42  |  |  |  |  |
| Corn                                             | 19.30 | 0.00 | 156 |  |  |  |  |
| Soybeans                                         | 6.20  | 0.00 | 41  |  |  |  |  |
| TOTAL                                            | 26.40 | 0.00 |     |  |  |  |  |

# Department of Agriculture Renville County, Minnesota

Farm 14063

United States Department of Agriculture (USDA) Farm Service Agency (FSA) maps are for FSA Program administration only. This map does not represent a legal survey or reflect actual ownership; rather it depicts the information provided directly from the producer and/or National Agricultural Imagery Program (NAIP) imagery. The producer accepts the data 'as is' and assumes all risks associated with its use. USDA-FSA assumes no responsibility for actual or consequential damage incurred as a result of any user's reliance on this data outside FSA Programs. Wetland identifiers do not represent the size, shape, or specific determination of the area. Refer to your original determination (CPA-026 and attached maps) for exact boundaries and determinations or contact USDA Natural Resources Conservation Service (NRCS). This map displays the 2023 NAIP imagery.