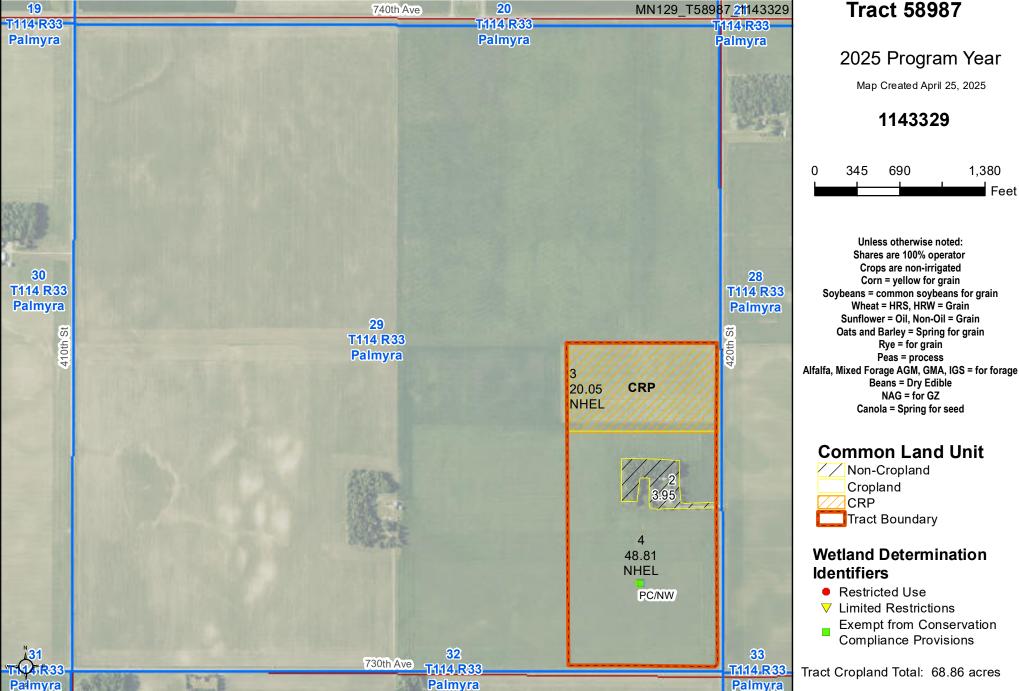

| Tract Number           | : 5027                                                                    |  |  |  |  |  |  |
|------------------------|---------------------------------------------------------------------------|--|--|--|--|--|--|
| Description            | : E2 NE4 PA 32                                                            |  |  |  |  |  |  |
| FSA Physical Location  | : MINNESOTA/RENVILLE                                                      |  |  |  |  |  |  |
| ANSI Physical Location | : MINNESOTA/RENVILLE                                                      |  |  |  |  |  |  |
| BIA Unit Range Number  | :                                                                         |  |  |  |  |  |  |
| HEL Status             | E Status : NHEL: No agricultural commodity planted on undetermined fields |  |  |  |  |  |  |
| Wetland Status         | : Tract does not contain a wetland                                        |  |  |  |  |  |  |
| WL Violations          | NL Violations : None                                                      |  |  |  |  |  |  |
| Owners                 | : A O SETZEPFANDT DISCLAIMER TRUST                                        |  |  |  |  |  |  |
| Other Producers        | : None                                                                    |  |  |  |  |  |  |
| Recon ID               | : None                                                                    |  |  |  |  |  |  |

| Farm Land             | Cropland              | DCP Cropland           | WBP            | EWP  | WRP  | GRP                  | Sugarcane |
|-----------------------|-----------------------|------------------------|----------------|------|------|----------------------|-----------|
| 79.68                 | 79.68                 | 79.68                  | 0.00           | 0.00 | 0.00 | 0.00                 | 0.0       |
| State<br>Conservation | Other<br>Conservation | Effective DCP Cropland | Double Cropped | CRP  | MPL  | DCP Ag. Rel Activity | SOD       |
| 0.00                  | 0.00                  | 79.68                  | 0.00           | 0.00 | 0.00 | 0.00                 | 0.00      |

| DCP Crop Data |            |                             |           |  |  |  |  |  |
|---------------|------------|-----------------------------|-----------|--|--|--|--|--|
| Crop Name     | Base Acres | CCC-505 CRP Reduction Acres | PLC Yield |  |  |  |  |  |
| Wheat         | 1.80       | 0.00                        | 42        |  |  |  |  |  |
| Corn          | 37.90      | 0.00                        | 156       |  |  |  |  |  |
| Soybeans      | 13.80      | 0.00                        | 41        |  |  |  |  |  |
| TOTAL         | 53.50      | 0.00                        |           |  |  |  |  |  |