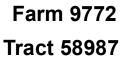

## Abbreviated 156 Farm Record

| Tract Number           | : | 58987                                                          |
|------------------------|---|----------------------------------------------------------------|
| Description            | : | E2 SE4 PA 29                                                   |
| FSA Physical Location  | : | MINNESOTA/RENVILLE                                             |
| ANSI Physical Location | : | MINNESOTA/RENVILLE                                             |
| BIA Unit Range Number  | : |                                                                |
| HEL Status             | : | NHEL: No agricultural commodity planted on undetermined fields |
| Wetland Status         | : | Tract does not contain a wetland                               |
| WL Violations          | : | None                                                           |
| Owners                 | : | BIRD ISLAND PROPERTIES PARTNERS                                |
| Other Producers        | : | None                                                           |
| Recon ID               | : | None                                                           |

|                       | Tract Land Data       |                        |                |       |      |                      |           |  |  |  |
|-----------------------|-----------------------|------------------------|----------------|-------|------|----------------------|-----------|--|--|--|
| Farm Land             | Cropland              | DCP Cropland           | WBP            | EWP   | WRP  | GRP                  | Sugarcane |  |  |  |
| 72.81                 | 68.86                 | 68.86                  | 0.00           | 0.00  | 0.00 | 0.00                 | 0.0       |  |  |  |
| State<br>Conservation | Other<br>Conservation | Effective DCP Cropland | Double Cropped | CRP   | MPL  | DCP Ag. Rel Activity | SOD       |  |  |  |
| 0.00                  | 0.00                  | 48.81                  | 0.00           | 20.05 | 0.00 | 0.00                 | 0.00      |  |  |  |

| DCP Crop Data |            |                             |           |  |  |  |  |
|---------------|------------|-----------------------------|-----------|--|--|--|--|
| Crop Name     | Base Acres | CCC-505 CRP Reduction Acres | PLC Yield |  |  |  |  |
| Corn          | 33.43      | 0.00                        | 159       |  |  |  |  |
| Soybeans      | 15.38      | 6.45                        | 44        |  |  |  |  |
| TOTAL         | 48.81      | 6.45                        |           |  |  |  |  |