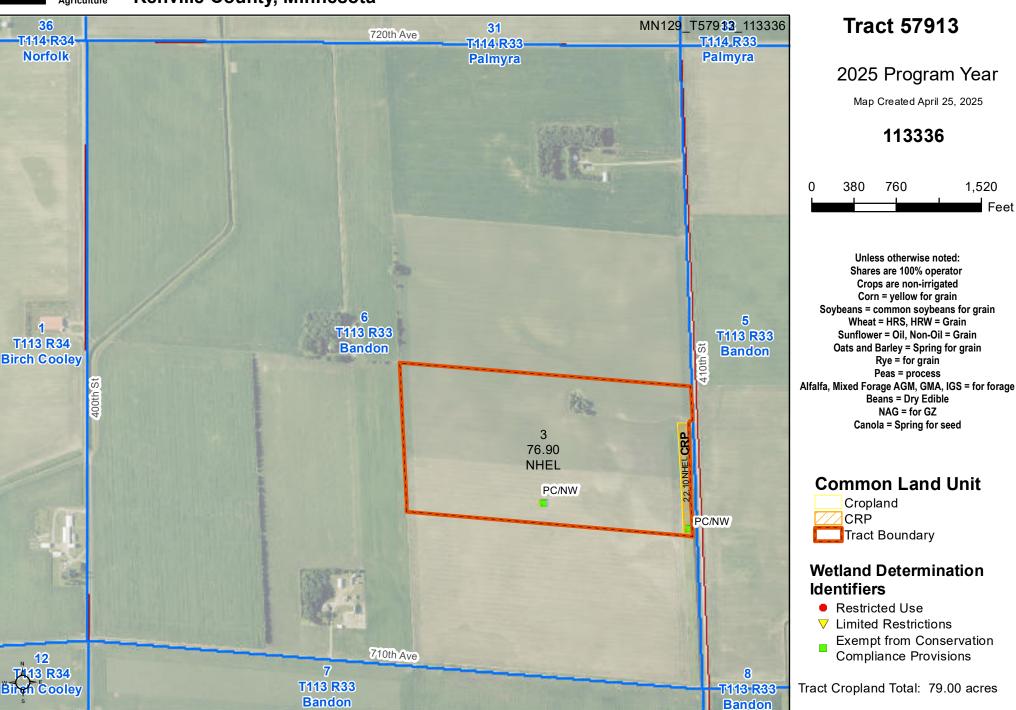

#### NOTES

| Tract Number           | : 57913                                                          |
|------------------------|------------------------------------------------------------------|
| Description            | : N2 SE4 BA 6                                                    |
| FSA Physical Location  | : MINNESOTA/RENVILLE                                             |
| ANSI Physical Location | : MINNESOTA/RENVILLE                                             |
| BIA Unit Range Number  | :                                                                |
| HEL Status             | : NHEL: No agricultural commodity planted on undetermined fields |
| Wetland Status         | : Tract does not contain a wetland                               |
| WL Violations          | : None                                                           |
| Owners                 | : BIRD ISLAND PROPERTIES PARTNERS                                |
| Other Producers        | : None                                                           |
| Recon ID               | : None                                                           |

## **Tract Land Data**

| Farm Land | Cropland | DCP Cropland | WBP  | EWP  | WRP  | GRP  | Sugarcane |
|-----------|----------|--------------|------|------|------|------|-----------|
| 79.00     | 79.00    | 79.00        | 0.00 | 0.00 | 0.00 | 0.00 | 0.0       |

## Abbreviated 156 Farm Record

| Tract 57913 Continued | I |
|-----------------------|---|
|-----------------------|---|

| State<br>Conservation | Other<br>Conservation | Effective DCP Cropland | Double Cropped | CRP  | MPL  | DCP Ag. Rel Activity | SOD  |
|-----------------------|-----------------------|------------------------|----------------|------|------|----------------------|------|
| 0.00                  | 0.00                  | 76.90                  | 0.00           | 2.10 | 0.00 | 0.00                 | 0.00 |

| DCP Crop Data |            |                             |           |  |  |  |  |
|---------------|------------|-----------------------------|-----------|--|--|--|--|
| Crop Name     | Base Acres | CCC-505 CRP Reduction Acres | PLC Yield |  |  |  |  |
| Corn          | 22.94      | 0.00                        | 179       |  |  |  |  |
| Soybeans      | 11.46      | 0.00                        | 43        |  |  |  |  |
| TOTAL         | 34.40      | 0.00                        |           |  |  |  |  |

#### United States Department of Agriculture Renville County, Minnesota

Farm 14064

United States Department of Agriculture (USDA) Farm Service Agency (FSA) maps are for FSA Program administration only. This map does not represent a legal survey or reflect actual ownership; rather it depicts the information provided directly from the producer and/or National Agricultural Imagery Program (NAIP) imagery. The producer accepts the data 'as is' and assumes all risks associated with its use. USDA-FSA assumes no responsibility for actual or consequential damage incurred as a result of any user's reliance on this data outside FSA Programs. Wetland identifiers do not represent the size, shape, or specific determination of the area. Refer to your original determination (CPA-026 and attached maps) for exact boundaries and determinations or contact USDA Natural Resources Conservation Service (NRCS). This map displays the 2023 NAIP imagery.