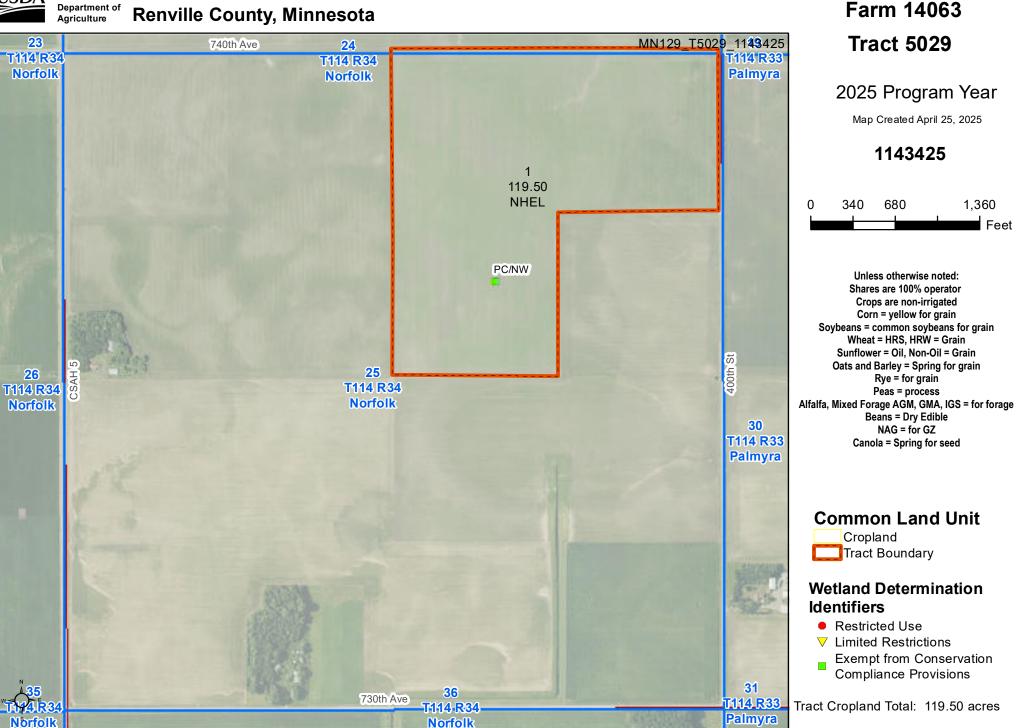

Form: FSA-156EZ

United States Department of Agriculture Farm Service Agency

Abbreviated 156 Farm Record

FARM: 14063 Prepared: 6/23/25 9:51 AM CST Crop Year: 2025

| Tract Number           | : 5029                                                           |
|------------------------|------------------------------------------------------------------|
| Description            | : N2 NE4-SW4 NE4 NO 25                                           |
| FSA Physical Location  | : MINNESOTA/RENVILLE                                             |
| ANSI Physical Location | : MINNESOTA/RENVILLE                                             |
| BIA Unit Range Number  | :                                                                |
| HEL Status             | : NHEL: No agricultural commodity planted on undetermined fields |
| Wetland Status         | : Tract does not contain a wetland                               |
| WL Violations          | : None                                                           |
| Owners                 | : A O SETZEPFANDT DISCLAIMER TRUST                               |
| Other Producers        | : None                                                           |
| Recon ID               | : None                                                           |

|                       | Tract Land Data       |                        |                |      |      |                      |           |  |  |
|-----------------------|-----------------------|------------------------|----------------|------|------|----------------------|-----------|--|--|
| Farm Land             | Cropland              | DCP Cropland           | WBP            | EWP  | WRP  | GRP                  | Sugarcane |  |  |
| 119.50                | 119.50                | 119.50                 | 0.00           | 0.00 | 0.00 | 0.00                 | 0.0       |  |  |
| State<br>Conservation | Other<br>Conservation | Effective DCP Cropland | Double Cropped | CRP  | MPL  | DCP Ag. Rel Activity | SOD       |  |  |
| 0.00                  | 0.00                  | 119.50                 | 0.00           | 0.00 | 0.00 | 0.00                 | 0.00      |  |  |

| DCP Crop Data |            |                             |           |  |  |  |  |  |
|---------------|------------|-----------------------------|-----------|--|--|--|--|--|
| Crop Name     | Base Acres | CCC-505 CRP Reduction Acres | PLC Yield |  |  |  |  |  |
| Wheat         | 2.80       | 0.00                        | 42        |  |  |  |  |  |
| Corn          | 57.30      | 0.00                        | 156       |  |  |  |  |  |
| Soybeans      | 20.50      | 0.00                        | 41        |  |  |  |  |  |
| TOTAL         | 80.60      | 0.00                        |           |  |  |  |  |  |